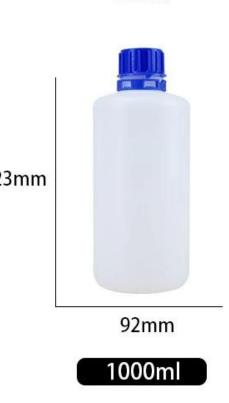

# Wholesale HDPE Square Plastic Chemical Bottle

| Item        | square plastic chemical bottle                 |
|-------------|------------------------------------------------|
| Material    | HDPE                                           |
| Capacity    | 1000ml                                         |
| Application | for chemicals                                  |
| OEM         | the color of bottle and cap can be customized. |

# Product details

100% HDPE material

100% Improve brand expanding

100% No leaking

38mm

223mm