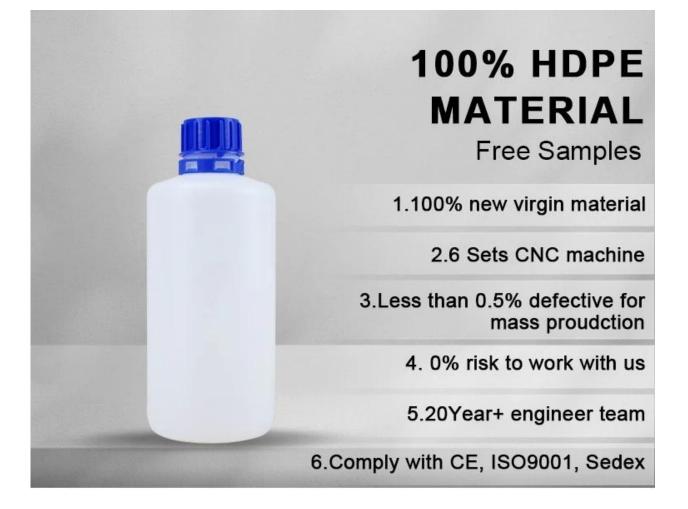

# Wholesale HDPE Square Plastic Chemical Bottle

| Item        | square plastic chemical bottle                 |
|-------------|------------------------------------------------|
| Material    | HDPE                                           |
| Capacity    | 1000ml                                         |
| Application | for chemicals                                  |
| OEM         | the color of bottle and cap can be customized. |

# Product details

100% HDPE material

100% Improve brand expanding

100% No leaking

38mm

223mm