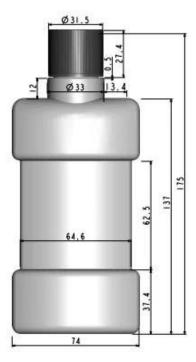

# Wholesale HDPE Square Plastic Chemical Bottle

| Item        | square plastic chemical bottle                 |
|-------------|------------------------------------------------|
| Material    | HDPE                                           |
| Capacity    | 1000ml                                         |
| Application | for chemicals                                  |
| OEM         | the color of bottle and cap can be customized. |

# Product details

100% HDPE material

100% Improve brand expanding

100% No leaking

38mm

223mm