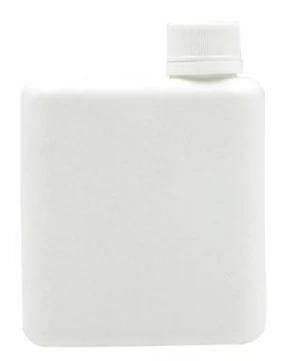

# Wholesale HDPE Square Plastic Chemical Bottle

| Item        | square plastic chemical bottle                 |
|-------------|------------------------------------------------|
| Material    | HDPE                                           |
| Capacity    | 1000ml                                         |
| Application | for chemicals                                  |
| OEM         | the color of bottle and cap can be customized. |

# Product details

100% HDPE material

100% Improve brand expanding

100% No leaking

38mm

223mm