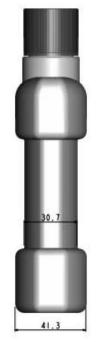

# Wholesale HDPE Square Plastic Chemical Bottle

| Item        | square plastic chemical bottle                 |
|-------------|------------------------------------------------|
| Material    | HDPE                                           |
| Capacity    | 1000ml                                         |
| Application | for chemicals                                  |
| OEM         | the color of bottle and cap can be customized. |

# Product details

100% HDPE material

100% Improve brand expanding

100% No leaking

38mm

223mm