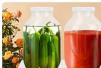

## **PRODUCT DETAILS**

SCREW CAP The airtight lid provides a tight seal to ensure that your shipment stays safe and fresh.

It can be used for Vegetable Juice, Fruits, Grains, Chili sauce, Honey, Dried fruit, etc.