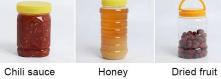

## **PRODUCT DETAILS**

SCREW CAP The airtight lid provides a tight seal to ensure that your shipment stays safe and fresh.

It can be used for Vegetable Juice, Fruits, Grains, Chili sauce, Honey, Dried fruit, etc.

## SUITABLE FOR