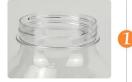

## **PRODUCT DETAILS**

SCREW CAP The airtight lid provides a tight seal to ensure that your shipment stays safe and fresh.

It can be used for Vegetable Juice, Fruits, Grains, Chili sauce, Honey, Dried fruit, etc.