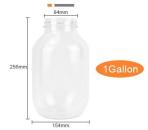

**PRODUCT SIZE** 

## **Products Description**

| Material     | PET                                                                      |
|--------------|--------------------------------------------------------------------------|
| Capacity     | 1 Gallon                                                                 |
| Applications | for beverage packaging                                                   |
| Printing     | screen-silk printing, hot stamping, label sticker, shrink wrapping, etc. |
| Sample Cost  | free samples if in stock, please send inquiry to get it.                 |
| MOQ          | 5,000 pcs. more quantity, more discount                                  |
| Company type | manufacturer, factory, supplier                                          |
| OEM&ODM      | Yes!                                                                     |