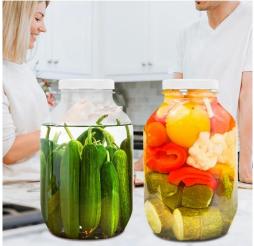

## **PRODUCT DETAILS**

SCREW CAP The airtight lid provides a tight seal to ensure that your shipment stays safe and fresh.

It can be used for Vegetable Juice, Fruits, Grains, Chili sauce, Honey, Dried fruit, etc.

## SUITABLE FOR