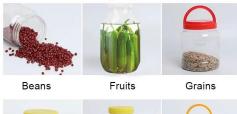

## **PRODUCT DETAILS**

SCREW CAP The airtight lid provides a tight seal to ensure that your shipment stays safe and fresh.

It can be used for Vegetable Juice, Fruits, Grains, Chili sauce, Honey, Dried fruit, etc.

## SUITABLE FOR