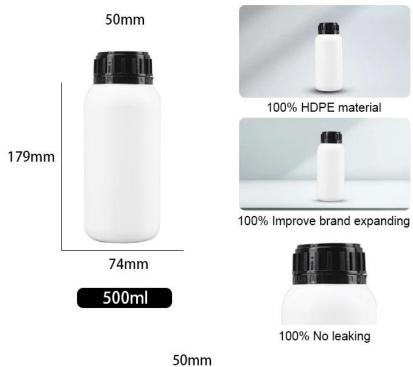

# Wholesale HDPE Square Plastic Chemical Bottle

| Item        | square plastic chemical bottle                 |
|-------------|------------------------------------------------|
| Material    | HDPE                                           |
| Capacity    | 250ml 500ml                                    |
| Application | for chemicals                                  |
| OEM         | the color of bottle and cap can be customized. |

# **Product details**

250ml