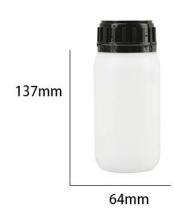

# Wholesale HDPE Square Plastic Chemical Bottle

| Item        | square plastic chemical bottle                 |
|-------------|------------------------------------------------|
| Material    | HDPE                                           |
| Capacity    | 250ml 500ml                                    |
| Application | for chemicals                                  |
| OEM         | the color of bottle and cap can be customized. |

# **Product details**







250ml



#### Our severice

#### 1, OEM & ODM design service:

We do custom designs orders, can free to help you make 3D file. Custom design bottle to build your own brand/LOGO

#### 2, Accept LOGO printing and label stick service:

We accept LOGO printing and label stick when client require to do LOGO printing and label stick.

Clients need to provide their LOGO or label design for us to check, and then we will quote to them.

#### 3, Free sample ervice:

For exsited design bottle sample, we provide free sample, client cover shipping cost. For custom design bottle sample, we provide free sample without printing, client cover shipping cost. If need bottle to be printed, client need to pay for film cost

#### 4, After-sale service:

Our sale member will follow up all feedbacks, once you g