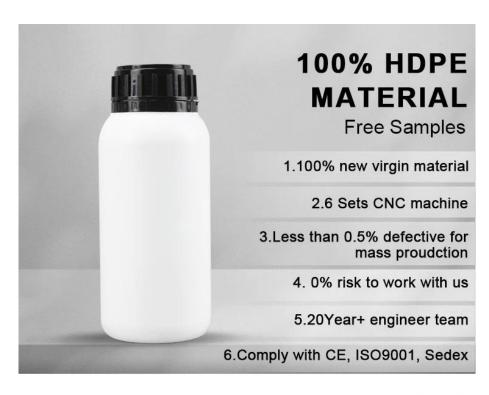

# Wholesale HDPE Square Plastic Chemical Bottle

| Item        | square plastic chemical bottle                 |
|-------------|------------------------------------------------|
| Material    | HDPE                                           |
| Capacity    | 250ml 500ml                                    |
| Application | for chemicals                                  |
| OEM         | the color of bottle and cap can be customized. |