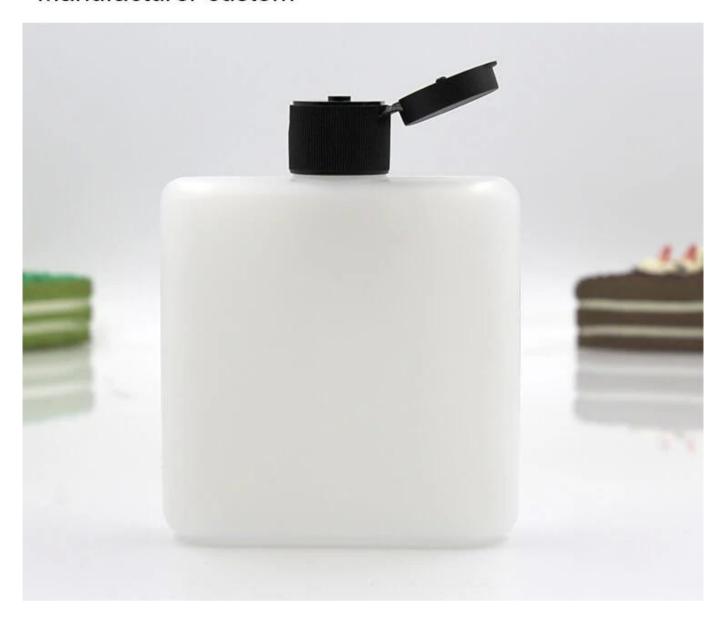

## Plastic 220 ml flat square HDPE bottle for cosmetics

Packaging: 1pc/pp bag, bottle and cap seperated packaging

Sample cost: for free if in stock, send inquiry to get it.

MOQ: 10,000 pcs

Origin place: Shenzhen, Guangdong, China

We are the end factory, if you have your own bottle design, please show us;

if not please tell us which one do you prefer to.

This is our 220ml HDPE bottle, with flat and square shape, used for cosmetics packaging, like sunscreen cream, tanning oil or other body cream.

HDPE cosmetic bottle with flip top cap:



When it go with lotion pump:

## Manufacturer custom



When it go with mini trigger:

## Manufacturer custom



When it fit with flip top cap:

## Manufacturer custom