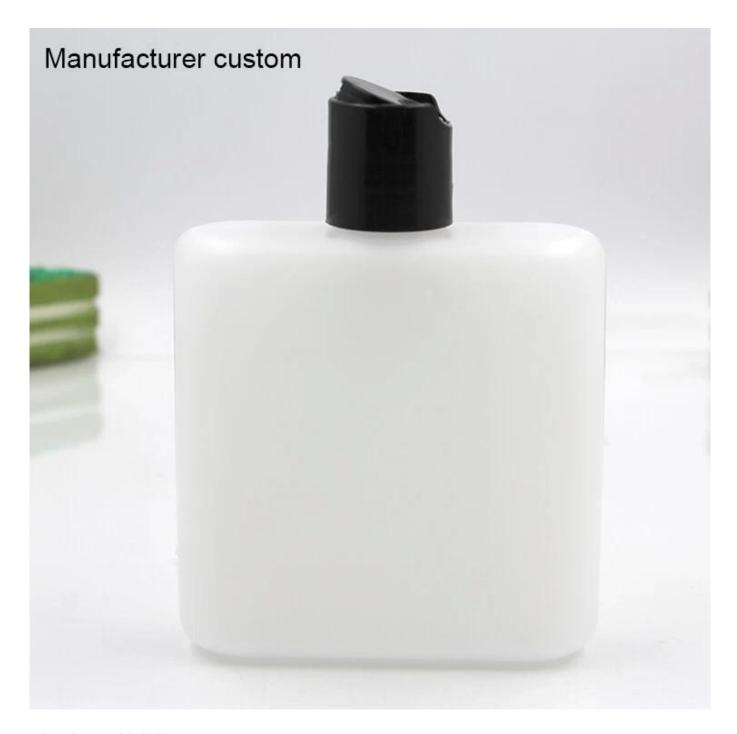

## Plastic 220 ml flat square HDPE bottle for cosmetics

Packaging: 1pc/pp bag, bottle and cap seperated packaging

Sample cost: for free if in stock, send inquiry to get it.

MOQ: 10,000 pcs

Origin place: Shenzhen, Guangdong, China

We are the end factory, if you have your own bottle design, please show us;

if not please tell us which one do you prefer to.

This is our 220ml HDPE bottle, with flat and square shape, used for cosmetics packaging, like sunscreen cream, tanning oil or other body cream.

HDPE cosmetic bottle with flip top cap:



When it go with lotion pump:

## Manufacturer custom



When it go with mini trigger:

## Manufacturer custom



When it fit with flip top cap:

## Manufacturer custom