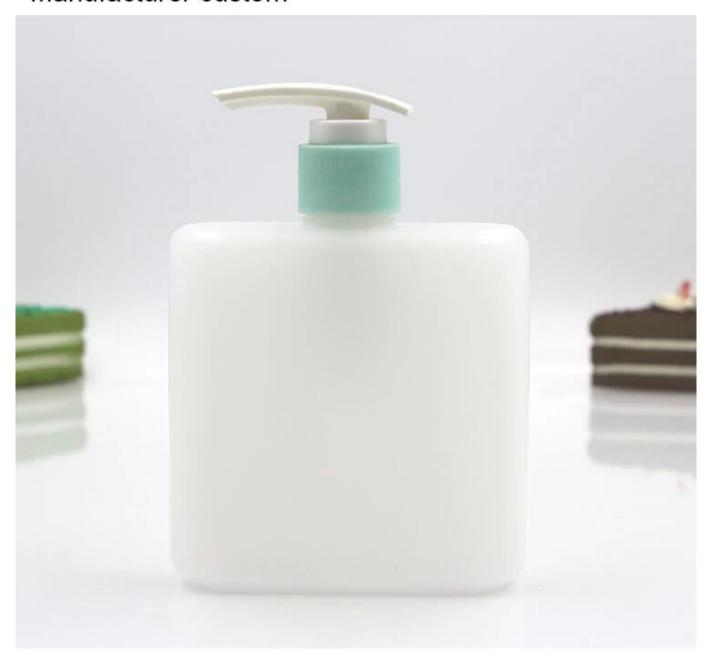

## Plastic 220 ml flat square HDPE bottle for cosmetics

Packaging: 1pc/pp bag, bottle and cap seperated packaging

Sample cost: for free if in stock, send inquiry to get it.

MOQ: 10,000 pcs

Origin place: Shenzhen, Guangdong, China

We are the end factory, if you have your own bottle design, please show us;

if not please tell us which one do you prefer to.

This is our 220ml HDPE bottle, with flat and square shape, used for cosmetics packaging, like sunscreen cream, tanning oil or other body cream.

HDPE cosmetic bottle with flip top cap:



When it go with lotion pump:

## Manufacturer custom



When it go with mini trigger:

## Manufacturer custom



When it fit with flip top cap:

## Manufacturer custom