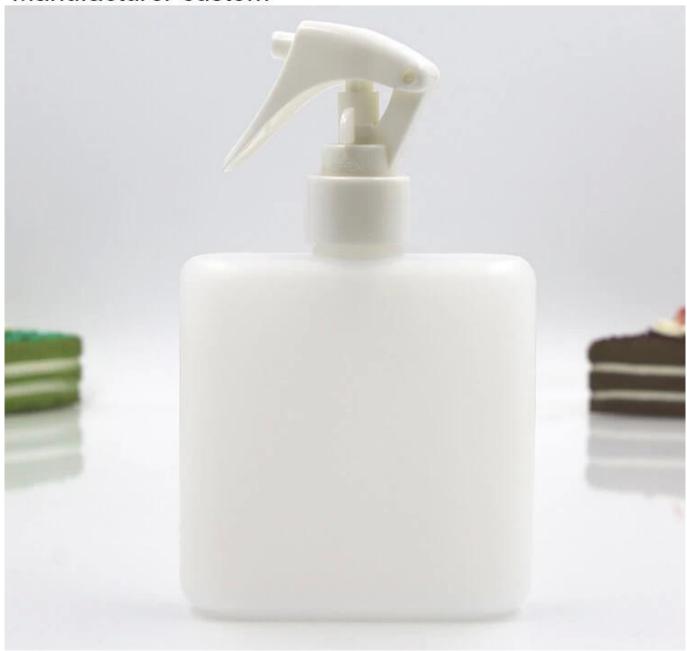

## Plastic 220 ml flat square HDPE bottle for cosmetics

Packaging: 1pc/pp bag, bottle and cap seperated packaging

Sample cost: for free if in stock, send inquiry to get it.

MOQ: 10,000 pcs

Origin place: Shenzhen, Guangdong, China

We are the end factory, if you have your own bottle design, please show us;

if not please tell us which one do you prefer to.

This is our 220ml HDPE bottle, with flat and square shape, used for cosmetics packaging, like sunscreen cream, tanning oil or other body cream.

HDPE cosmetic bottle with flip top cap:



When it go with lotion pump:

## Manufacturer custom



When it go with mini trigger:

## Manufacturer custom



When it fit with flip top cap:

## Manufacturer custom