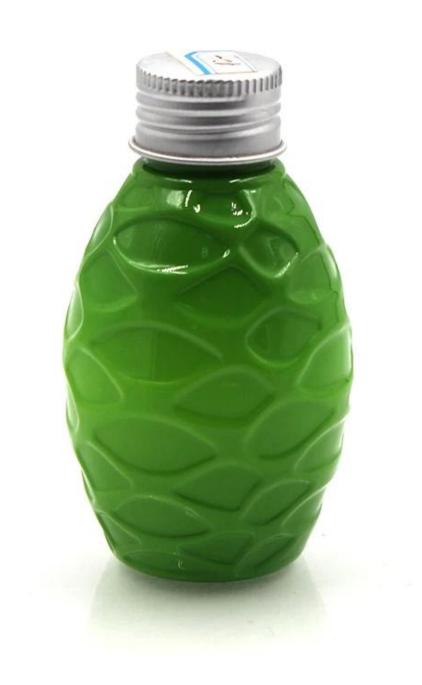

## New design plastic oval fruit pineapple shaped bottle

It is our customized plastic bottle, with oval,fruit shaped and pineapple shaped, a very special and cute appearance.

its neck size is 24mm, can be fit with plain screw cap and mist sprayer, usually be used for beverage or cosmetics, if you like it, please send us inquiry for more information: