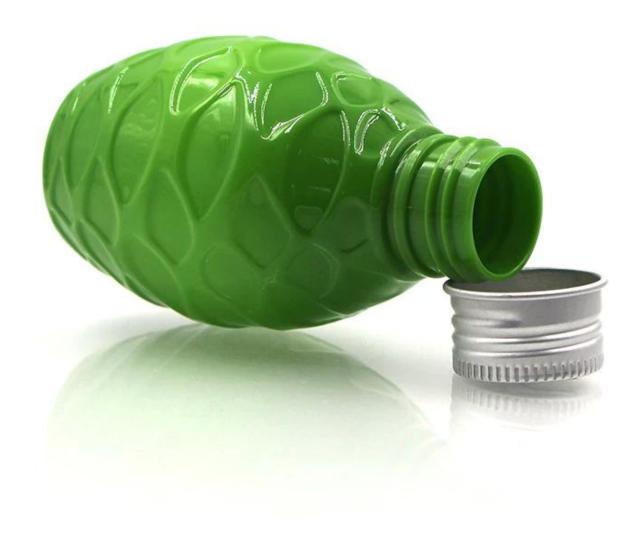

## New design plastic oval fruit pineapple shaped bottle

It is our customized plastic bottle, with oval,fruit shaped and pineapple shaped, a very special and cute appearance.

its neck size is 24mm, can be fit with plain screw cap and mist sprayer, usually be used for beverage or cosmetics, if you like it, please send us inquiry for more information: