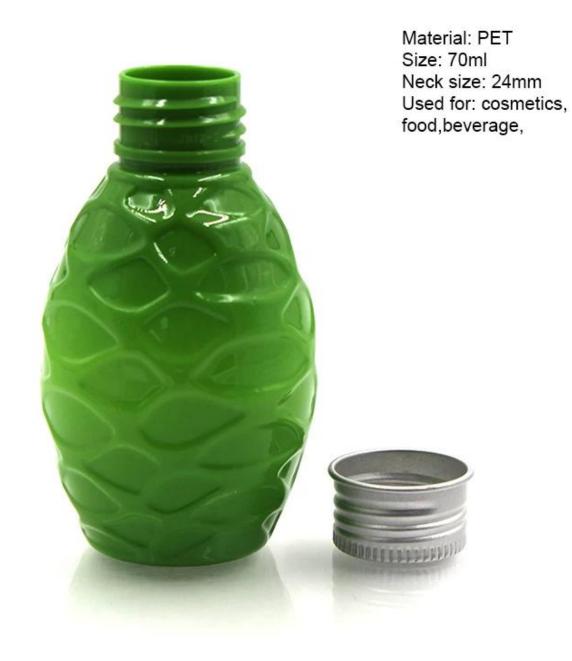

## New design plastic oval fruit pineapple shaped bottle

It is our customized plastic bottle, with oval,fruit shaped and pineapple shaped, a very special and cute appearance.

its neck size is 24mm, can be fit with plain screw cap and mist sprayer, usually be used for beverage or cosmetics, if you like it, please send us inquiry for more information: