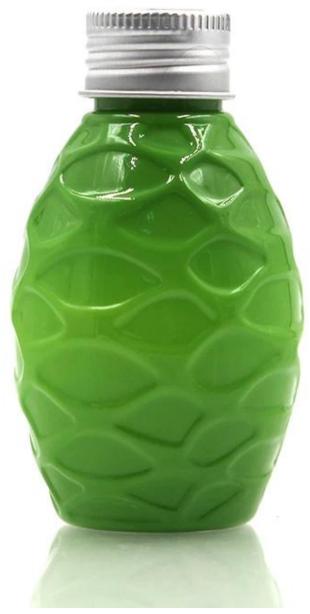

## New design plastic oval fruit pineapple shaped bottle

It is our customized plastic bottle, with oval,fruit shaped and pineapple shaped, a very special and cute appearance.

its neck size is 24mm, can be fit with plain screw cap and mist sprayer, usually be used for beverage or cosmetics, if you like it, please send us inquiry for more information: