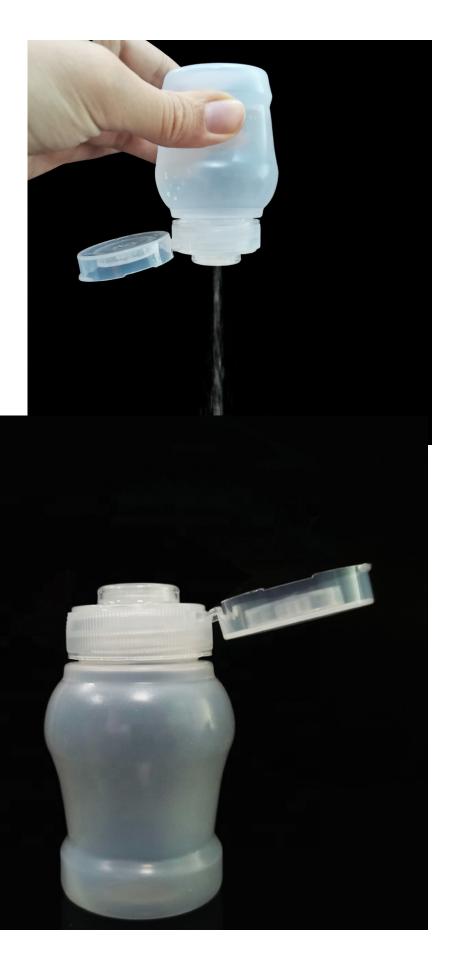

Flip top lids with silicone valve, watertight when inverted, easy to squeeze.

The 60ml small bottle is suitable for the sauces needed for a picnic.