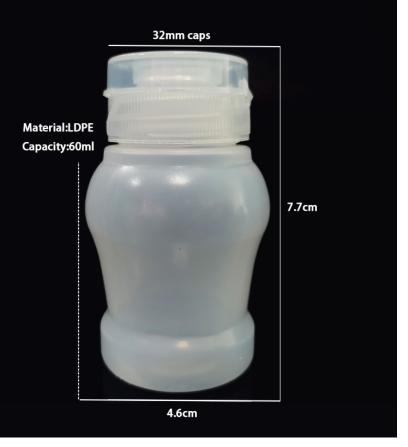

## **Products Description**

| Material     | LDPE                                                                     |
|--------------|--------------------------------------------------------------------------|
| Capacity     | 60ml                                                                     |
| Applications | for sauce packaging                                                      |
| Printing     | screen-silk printing, hot stamping, label sticker, shrink wrapping, etc. |
| Sample Cost  | free samples if in stock, please send inquiry to get it.                 |
| MOQ          | 5,000 pcs. more quantity, more discount                                  |
| Company type | manufacturer, factory, supplier                                          |
| OEM&ODM      | Yes!                                                                     |