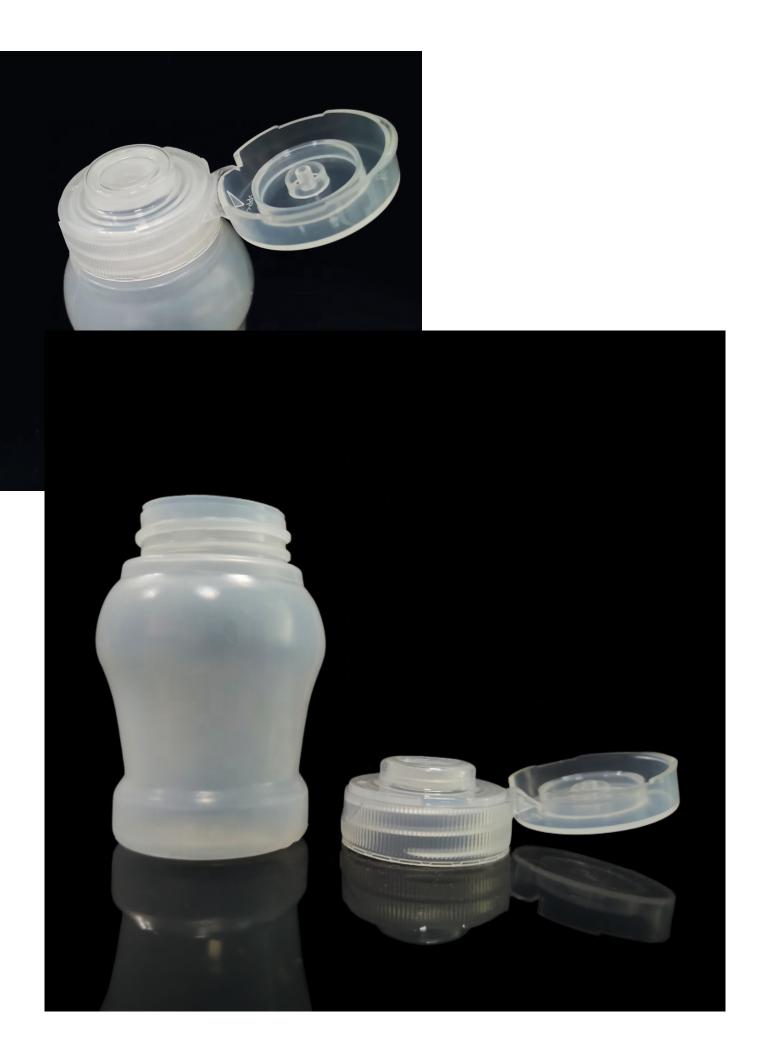

Flip top lids with silicone valve, watertight when inverted, easy to squeeze.

The 60ml small bottle is suitable for the sauces needed for a picnic.