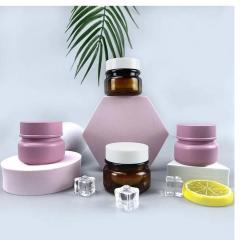

Transform your skincare, haircare, and body care formulations with our **Luxury Double Wall 30g Plastic Cosmetic Jars**—a fusion of elegance, functionality, and eco-conscious design. Tailored for high-end beauty brands, these containers are engineered to preserve product integrity while enhancing shelf appeal, making them ideal for face masks, body butters, creams, and serums.