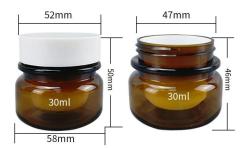

## PRODUCT DETAILS

HIGH QUALITY THICKENED TANK BOTTOM Inner lid White pp material, convenience to use perfect lining for tight sealing

SMOOTH BOTTLE MOUTH

NON-SLIP BOTTLE

Can more stable, makes the glass bottom structure Face/eye cream/ powder/ nailgel repeatedly

ТНІСК ВОТТОМ Thick andwear-resistantbottle body