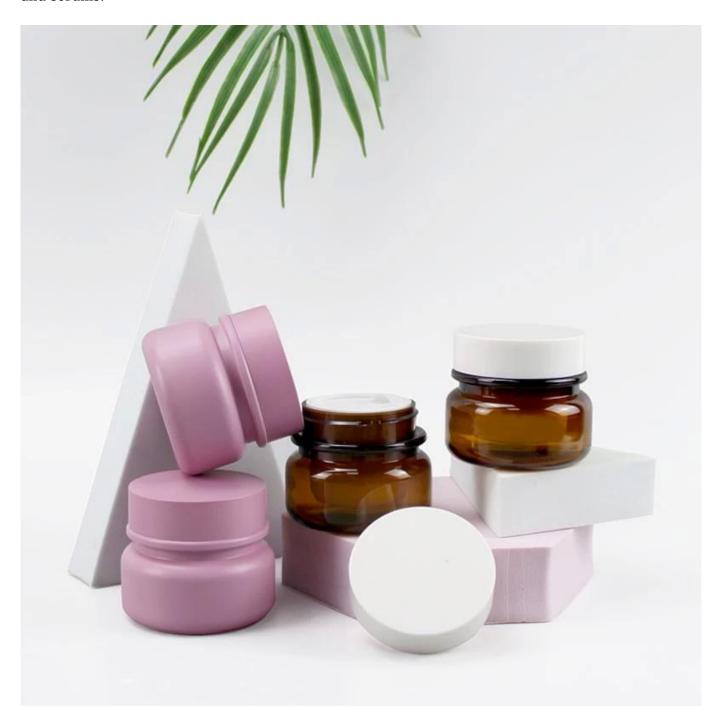

Transform your skincare, haircare, and body care formulations with our **Luxury Double Wall 30g Plastic Cosmetic Jars**—a fusion of elegance, functionality, and eco-conscious design. Tailored for high-end beauty brands, these containers are engineered to preserve product integrity while enhancing shelf appeal, making them ideal for face masks, body butters, creams, and serums.

## PRODUCT DETAILS

HIGH QUALITY THICKENED TANK BOTTOM Inner lid White pp material, convenience to use perfect lining for tight sealing

SMOOTH BOTTLE MOUTH

NON-SLIP BOTTLE

Can more stable, makes the glass bottom structure Face/eye cream/ powder/ nailgel repeatedly