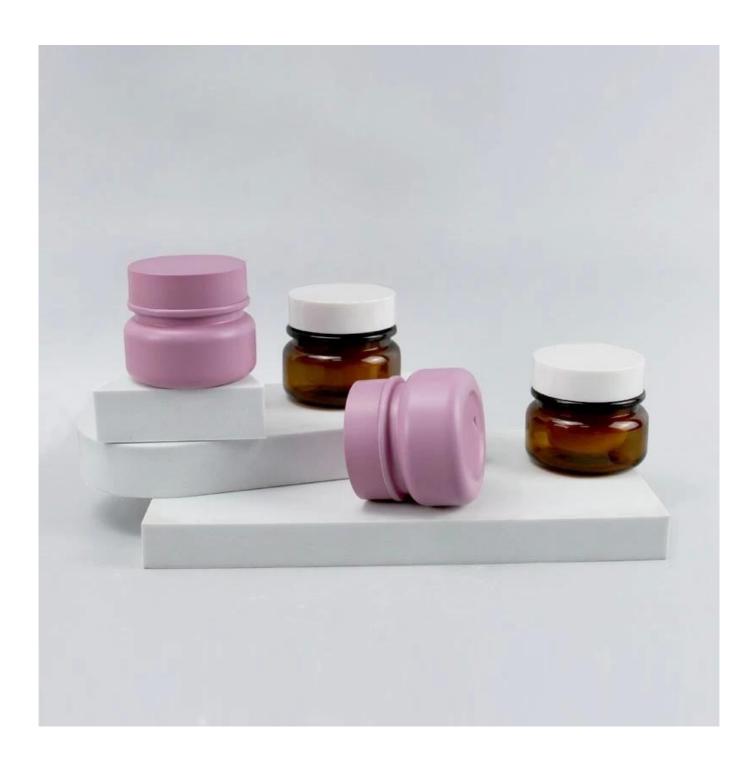

Transform your skincare, haircare, and body care formulations with our **Luxury Double Wall 30g Plastic Cosmetic Jars**—a fusion of elegance, functionality, and eco-conscious design. Tailored for high-end beauty brands, these containers are engineered to preserve product integrity while enhancing shelf appeal, making them ideal for face masks, body butters, creams, and serums.

## PRODUCT DETAILS

HIGH QUALITY THICKENED TANK BOTTOM Inner lid White pp material, convenience to use perfect lining for tight sealing

SMOOTH BOTTLE MOUTH

NON-SLIP BOTTLE

Can more stable, makes the glass bottom structure Face/eye cream/ powder/ nailgel repeatedly