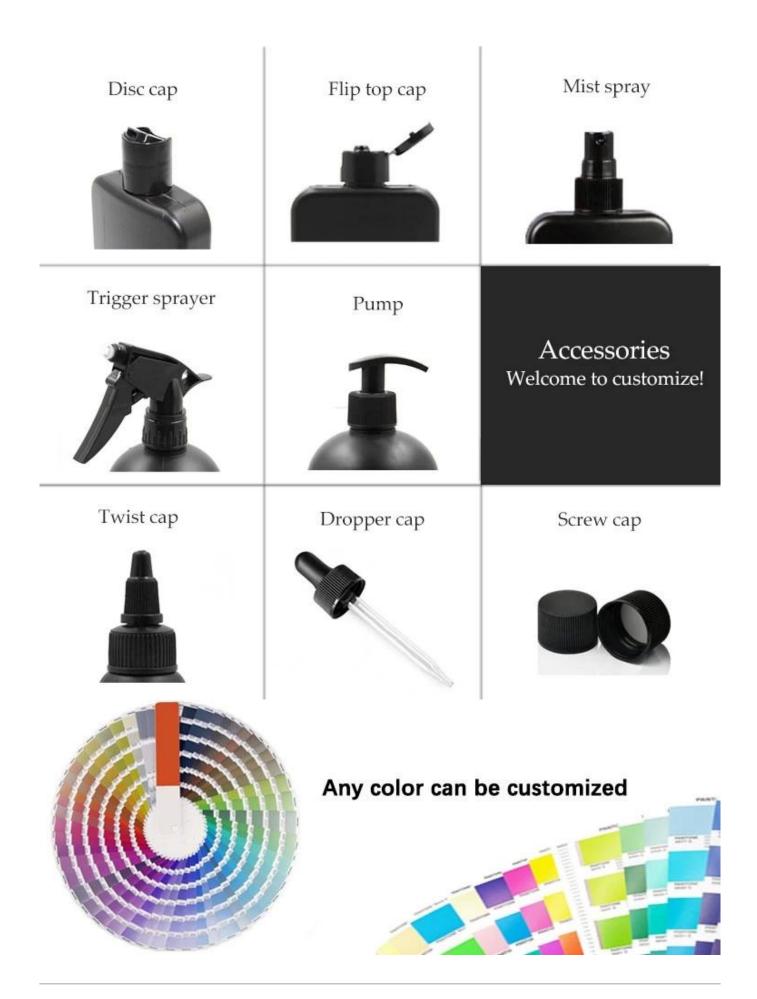

## **Products Description**

Luxury Custom Color 250ml HDPE with Screw Lid Round Plastic Cosmetic Spray Bottles

Material:HDPE

Capacity:250ml

Applications:shampoo bottle

Printing:screen-silk printing, hot stamping, label sticker, shrink wrapping, etc.

(Material: HDPE/LDPE/PP/PET/PETG/PCTG/PVC/PLA)