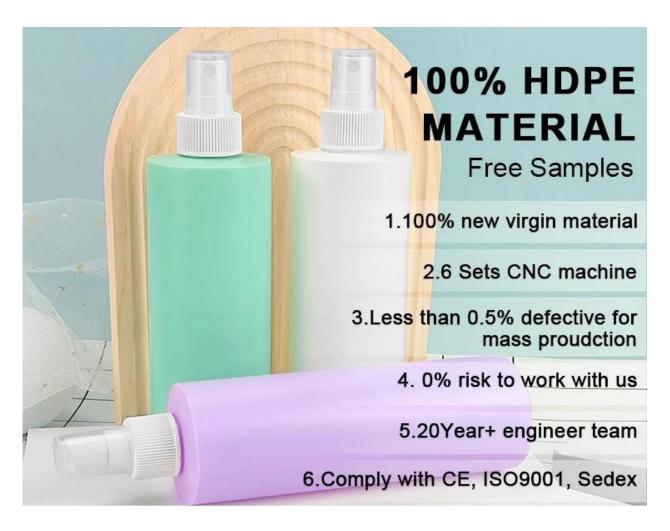

## **Products Description**

Luxury Custom Color 250ml HDPE with Screw Lid Round Plastic Cosmetic Spray Bottles

Material:HDPE

Capacity:250ml

Applications:shampoo bottle

Printing:screen-silk printing, hot stamping, label sticker, shrink wrapping, etc.

Sample Cost:free samples if in stock, please send inquiry to get it.

MOQ:5,000 pcs. more quantity, more discount

Company type:manufacturer, factory, supplier

OEM&ODM:Yes!

a professional R & D team, a business team! Dust-free workshop & 100% new raw materials to ensure your safety. MOQ5000 supports custom color & size & style & logo to build your brand uniqueness. The PLA biodegradable eco-friendly material MOQ20000 can be customized. If you are interested in us, please feel free to contact us.