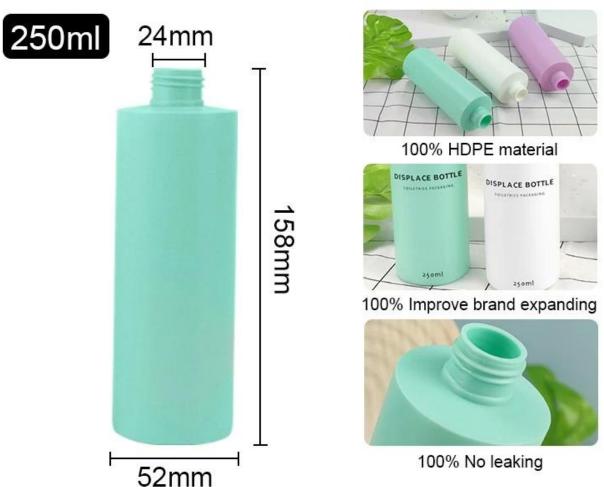

## **Products Description**

Luxury Custom Color 250ml HDPE with Screw Lid Round Plastic Cosmetic Spray Bottles

Material:HDPE

Capacity:250ml

Applications:shampoo bottle

Printing:screen-silk printing, hot stamping, label sticker, shrink wrapping, etc.