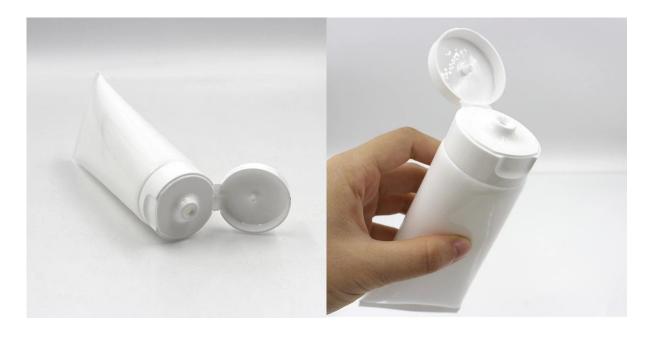

travel.

print and label: we can do the label and LOGO print.

This design fit with flip top cap, can be used for cleanser and hand cream.

This design fit with screw cap, can be used for packaging hand cream.