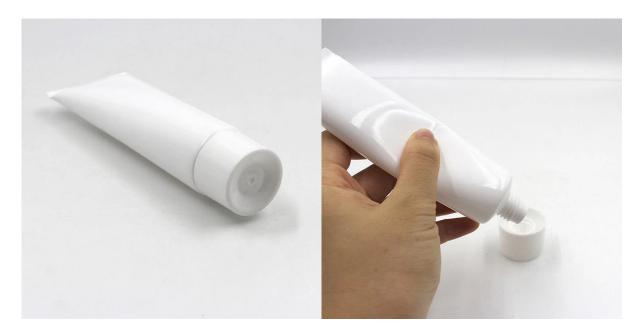

travel.

print and label: we can do the label and LOGO print.

This design fit with flip top cap, can be used for cleanser and hand cream.

This design fit with screw cap, can be used for packaging hand cream.