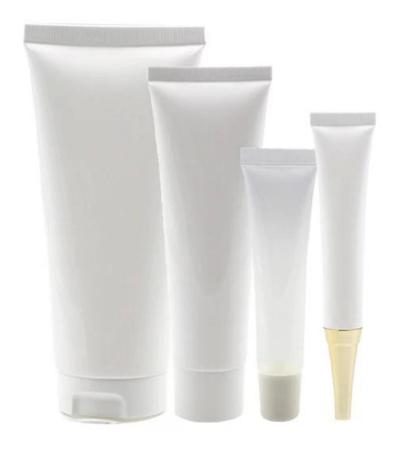

Origin place: Shenzhen, Guangdong, China

**clear color:** they can be customized in any color as you want.

tube shape: any size can be customized, bigger size can hold more product, and smaller size suitable for

travel.

print and label: we can do the label and LOGO print.

This design fit with flip top cap, can be used for cleanser and hand cream.

This design fit with screw cap, can be used for packaging hand cream.

This design is perfect for lip gloss or lipstick. usually its size is 15ml.

This design is suitable for eye cream.

Another cosmetic bottle and tube design for your reference: