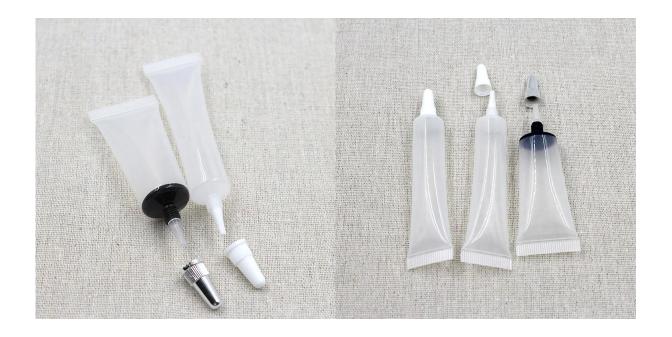

travel.

print and label: we can do the label and LOGO print.

This design fit with flip top cap, can be used for cleanser and hand cream.

This design fit with screw cap, can be used for packaging hand cream.

This design is perfect for lip gloss or lipstick. usually its size is 15ml.

This design is suitable for eye cream.

Another cosmetic bottle and tube design for your reference: