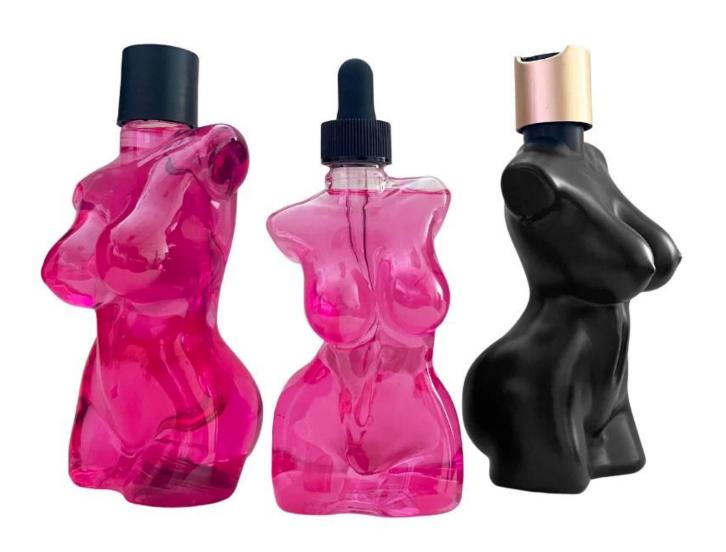

## **Products Description**

HDPE PET 120ml 200ml Plastic Women Female Body Shaped Bottle Wholesale

Material:PET

Capacity:300ml

Applications:Water Bottle

Printing:screen-silk printing, hot stamping, label sticker, shrink wrapping, etc.

Sample Cost: free samples if in stock, please send inquiry to get it.

MOQ:5,000 pcs. more quantity, more discount

Company type:manufacturer, factory, supplier

OEM&ODM:Yes!

Clear PET 120 ml/200 ml Bottle & 200 ml HDPE Plastic Women Body Design Bottle