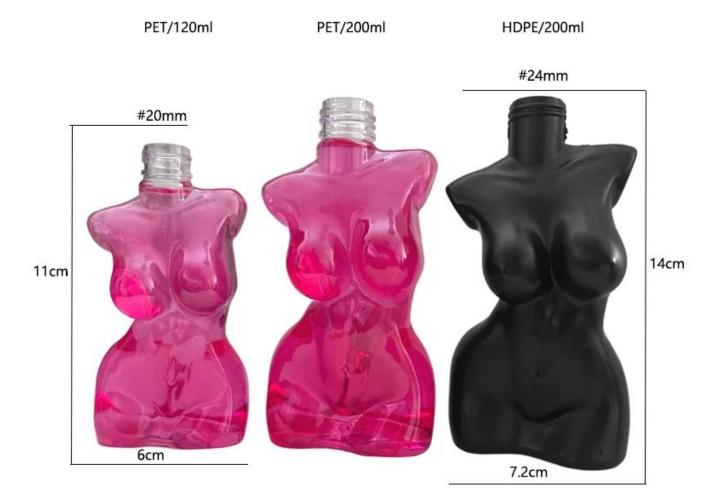

## **Products Description**

HDPE PET 120ml 200ml Plastic Women Female Body Shaped Bottle Wholesale

Material:PET

Capacity:300ml

Applications:Water Bottle

Printing:screen-silk printing, hot stamping, label sticker, shrink wrapping, etc.

Sample Cost: free samples if in stock, please send inquiry to get it.

MOQ:5,000 pcs. more quantity, more discount

Company type:manufacturer, factory, supplier

OEM&ODM:Yes!

Clear PET 120 ml/200 ml Bottle & 200 ml HDPE Plastic Women Body Design Bottle

(Material: HDPE/LDPE/PP/PET/PETG/PCTG/PVC/PLA)