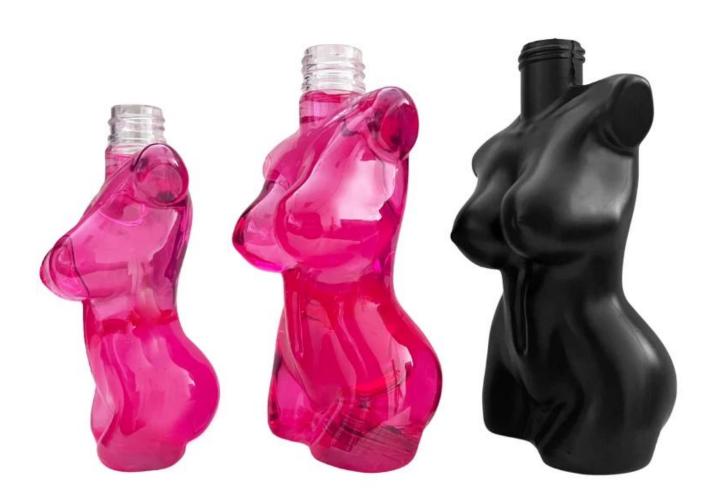

## **Products Description**

HDPE PET 120ml 200ml Plastic Women Female Body Shaped Bottle Wholesale

Material:PET

Capacity:300ml

Applications:Water Bottle

Printing:screen-silk printing, hot stamping, label sticker, shrink wrapping, etc.

Sample Cost: free samples if in stock, please send inquiry to get it.

MOQ:5,000 pcs. more quantity, more discount

Company type:manufacturer, factory, supplier

OEM&ODM:Yes!

Clear PET 120 ml/200 ml Bottle & 200 ml HDPE Plastic Women Body Design Bottle