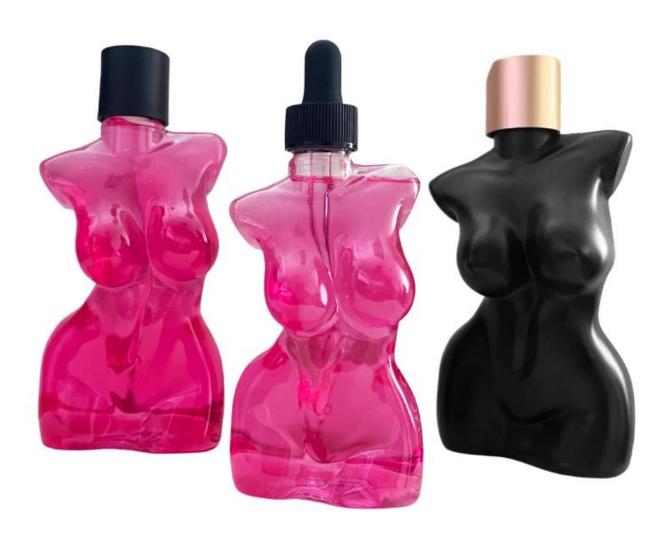

## **Products Description**

HDPE PET 120ml 200ml Plastic Women Female Body Shaped Bottle Wholesale

Material:PET

Capacity:300ml

Applications:Water Bottle

Printing:screen-silk printing, hot stamping, label sticker, shrink wrapping, etc.

Sample Cost: free samples if in stock, please send inquiry to get it.

MOQ:5,000 pcs. more quantity, more discount

Company type:manufacturer, factory, supplier

OEM&ODM:Yes!

Clear PET 120 ml/200 ml Bottle & 200 ml HDPE Plastic Women Body Design Bottle