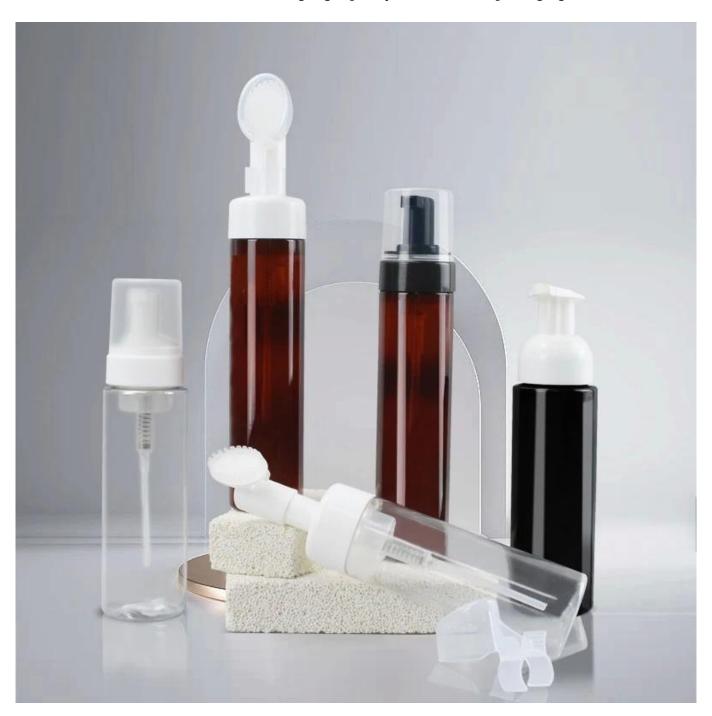

As a leading manufacturer of premium packaging solutions, we proudly introduce our Custom PET Clear Amber Plastic Facial Cleanser Bottle—available in 180ml, 200ml, and 250ml sizes—designed for wholesalers and brand owners seeking high-quality, customizable packaging.

## APPLICABLE PACKAGING

BRIGHT BOTTLE BODY WIDE USAGE

Can be filled with facial cleanser, hand sanitizer, consumer liquid foam, etc., support process customization