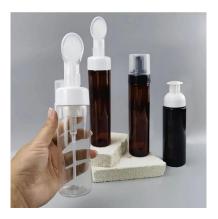

BRIGHT BOTTLE BODY WIDE USAGE

Can be filled with facial cleanser, hand sanitizer, consumer liquid foam, etc., support process customization