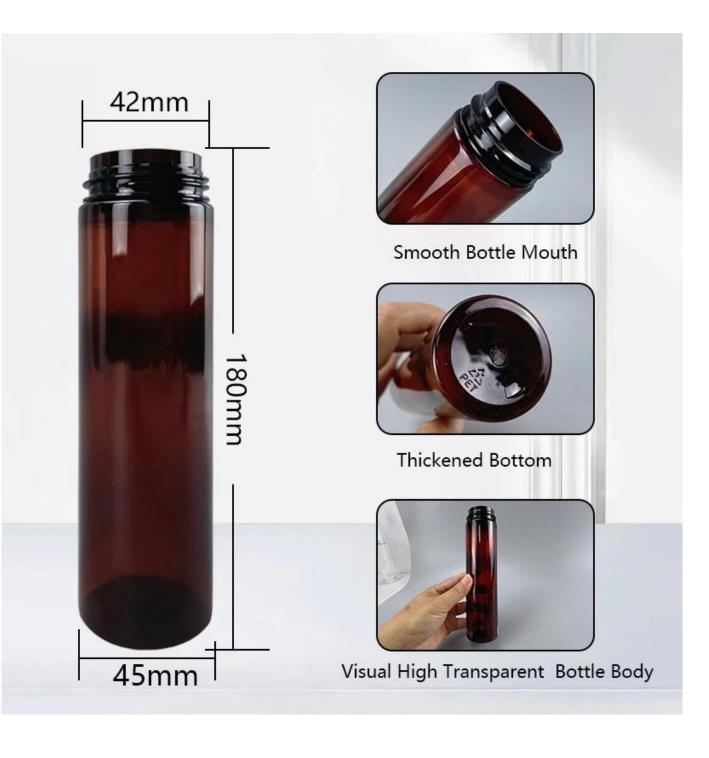

## PRODUCT DETAILS

SMOOTH BOTTLE MOUTH The Mouth Of The Bottle Is round and smooth without burrs.

THICKENED BOTTOM

The Bottom Of The bottle is thickened f or stable placement.

BRIGHT BOTTLE BODY use PET Material; The Surface Is more Smooth and transparent. Can meet the customer's demand for bottle weight.