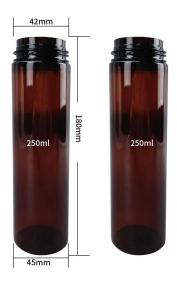

As a leading manufacturer of premium packaging solutions, we proudly introduce our Custom PET Clear Amber Plastic Facial Cleanser Bottle—available in 180ml, 200ml, and 250ml sizes—designed for wholesalers and brand owners seeking high-quality, customizable packaging.

## PRODUCT PARAMETER