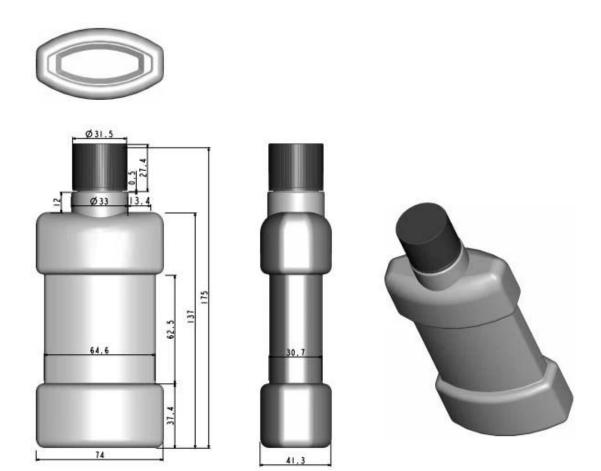

# Wholesale HDPE Square Plastic Chemical Bottle

| Item        | square plastic chemical bottle                 |
|-------------|------------------------------------------------|
| Material    | HDPE                                           |
| Capacity    | 120ml 580ml                                    |
| Application | for chemicals                                  |
| OEM         | the color of bottle and cap can be customized. |

# **Product details**

32mm