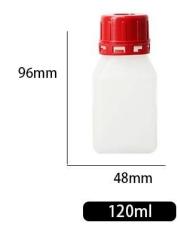

# Wholesale HDPE Square Plastic Chemical Bottle

| Item        | square plastic chemical bottle                 |
|-------------|------------------------------------------------|
| Material    | HDPE                                           |
| Capacity    | 120ml 580ml                                    |
| Application | for chemicals                                  |
| OEM         | the color of bottle and cap can be customized. |