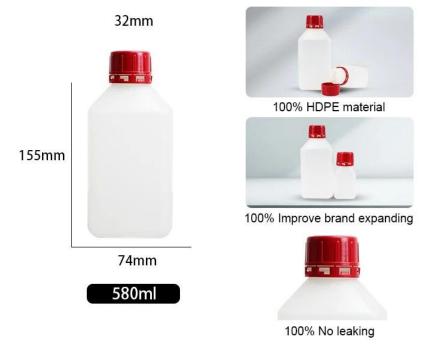

# Wholesale HDPE Square Plastic Chemical Bottle

| Item        | square plastic chemical bottle                 |
|-------------|------------------------------------------------|
| Material    | HDPE                                           |
| Capacity    | 120ml 580ml                                    |
| Application | for chemicals                                  |
| OEM         | the color of bottle and cap can be customized. |

# **Product details**

32mm