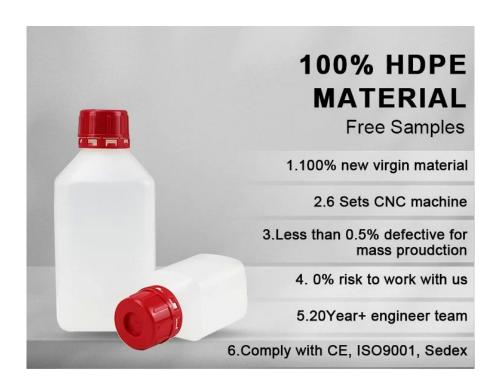

# Wholesale HDPE Square Plastic Chemical Bottle

| Item        | square plastic chemical bottle                 |
|-------------|------------------------------------------------|
| Material    | HDPE                                           |
| Capacity    | 120ml 580ml                                    |
| Application | for chemicals                                  |
| OEM         | the color of bottle and cap can be customized. |