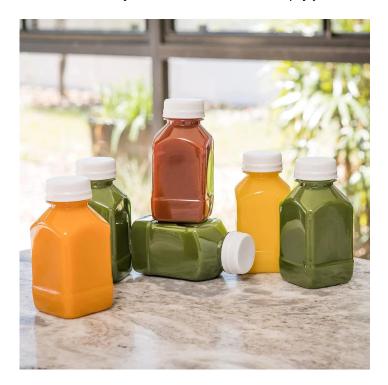

#### What Application of your Empty juice bottle?

We own several design of Empty juice bottles, they are made of PET material, used for juice beverage packaging, cola, apple juice, orange juice, bar juice, etc.

### Can you put juice in plastic bottle?

Yes, we can store juice in plastic bottle for a short time, there are many Empty juice bottle on the market.