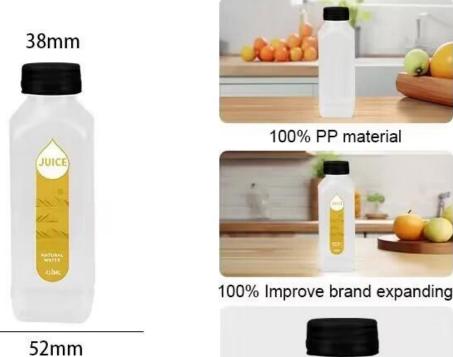

# **Empty Plastic Juice Bottle Wholesale**

Size: 250ml / 8 oz, 500ml / 16 oz Sample Cost: for free if have stock. Certificates: SGS,ISO9001,LFGB, etc.

It is our empty clear french square PET juice bottle, with BPA free and food grade feature, usually used for beverage and fruit juice. if you like it, please send inquiry to us.

## 8 oz 16 oz Empty Plastic Juice Bottle Picture







175mm

100% No leaking

#### Are you Empty juice bottle supplier?

Yes, we are professional Empty juice bottle supplier and manufacturer, we own many design of Empty juice bottle, we wholesale and custom our Empty juice bottle shipped to all over the world. Many Amazon sellers are our customers, you also will find our Empty juice bottle at Walmart.



#### What Application of your Empty juice bottle?

We own several design of Empty juice bottles, they are made of PET material, used for juice beverage packaging, cola, apple juice, orange juice, bar juice, etc.

It is okay if you need to custom your own Empty juice bottle, our engineer will help you realize it.

#### Do you print on Empty juice bottle?

Yes! We own silk-screen printing department to print LOGO and pattern. Unique and per