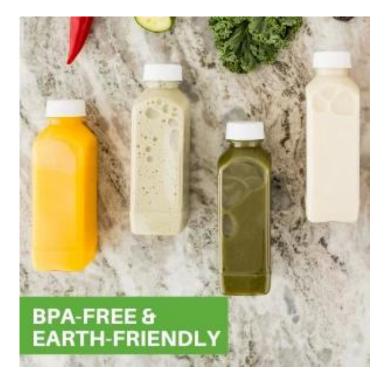

#### What Application of your Empty juice bottle?

We own several design of Empty juice bottles, they are made of PET material, used for juice beverage packaging, cola, apple juice, orange juice, bar juice, etc.

#### Is your Empty juice bottle safe?

Yes, it is! Don't worry about this problem. We use 100% virgin material, usually clear PET material, they are food grade, BPA free, perfect packaging bottle for juice.