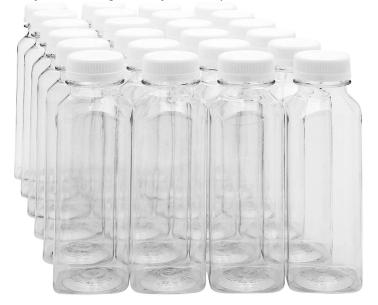

pplier?

Yes, we are professional Empty juice bottle supplier and manufacturer, we own many design of Empty juice bottle, we wholesale and custom our Empty juice bottle shipped to all over the world. Many Amazon sellers are our customers, you also will find our Empty juice bottle at Walmart.



#### What Application of your Empty juice bottle?

We own several design of Empty juice bottles, they are made of PET material, used for juice beverage packaging, cola, apple juice, orange juice, bar juice, etc.

It is okay if you need to custom your own Empty juice bottle, our engineer will help you realize it.

#### Do you print on Empty juice bottle?

Yes! We own silk-screen printing department to print LOGO and pattern. Unique and personalized logo will let you standing out of your competitor.



#### What the price of your Empty juice bottle?

Our Empty juice bottle are made of 100% virgin material, they are food grade and BPA free, high quality also means not-low price. Compared to some supplier, the price of our Empty juice bottle is about  $0.2 \sim 0.3$ , the final price is based on your design and how the printing is.

#### Is your Empty juice bottle safe?

Yes, it is! Don't worry about this problem. We use 100% virgin material, usually clear PET material, they are food grade, BPA free, perfect packaging bottle for juice.



### Can you put juice in plastic bottle?

Yes, we can store juice in plastic bottle for a short time, there are many Empty juice bottle on the market.