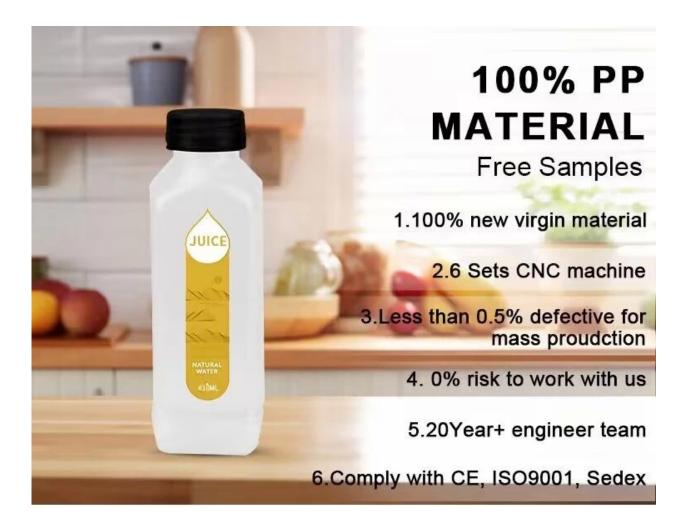

# **Empty Plastic Juice Bottle Wholesale**

Size: 250ml / 8 oz, 500ml / 16 oz Sample Cost: for free if have stock. Certificates: SGS,ISO9001,LFGB, etc.

It is our empty clear french square PET juice bottle, with BPA free and food grade feature, usually used for beverage and fruit juice. if you like it, please send inquiry to us.

#### What the price of your Empty juice bottle?

Our Empty juice bottle are made of 100% virgin material, they are food grade and BPA free, high quality also means not-low price. Compared to some supplier, the price of our Empty juice bottle is about  $0.2 \sim 0.3$ , the final price is based on your design and how the printing is.

#### Is your Empty juice bottle safe?

Yes, it is! Don't worry about this problem. We use 100% virgin material, usually clear PET material, they are food grade, BPA free, perfect packaging bottle for juice.