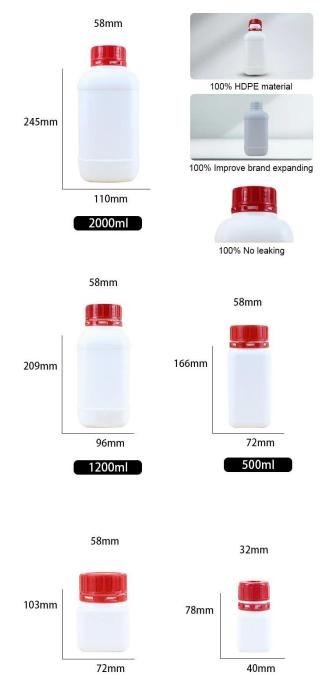

# Wholesale HDPE Square Plastic Chemical Bottle

| Item        | square plastic chemical bottle                 |  |
|-------------|------------------------------------------------|--|
| Material    | HDPE                                           |  |
| Capacity    | 60-2000ml                                      |  |
| Application | for chemicals                                  |  |
| OEM         | the color of bottle and cap can be customized. |  |

# Product details

| 100% HDPE<br>MATERIAL<br>Free Samples             |
|---------------------------------------------------|
| 1.100% new virgin material                        |
| 2.6 Sets CNC machine                              |
| 3.Less than 0.5% defective for<br>mass proudction |
| 4. 0% risk to work with us                        |
| 5.20Year+ engineer team                           |
| 6.Comply with CE, ISO9001, Sedex                  |