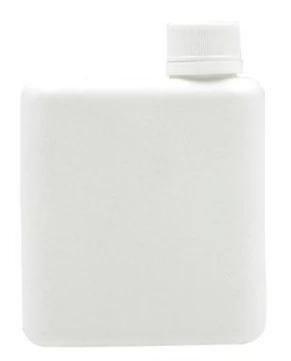

# Wholesale HDPE Square Plastic Chemical Bottle

| Item        | square plastic chemical bottle                 |  |
|-------------|------------------------------------------------|--|
| Material    | HDPE                                           |  |
| Capacity    | 60-2000ml                                      |  |
| Application | for chemicals                                  |  |
| OEM         | the color of bottle and cap can be customized. |  |