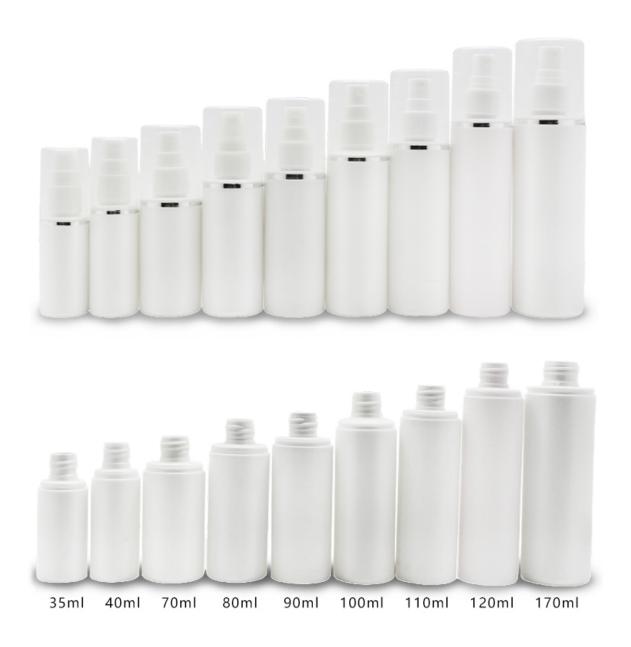

## **Products Description**

| Material     | HDPE                                                                     |  |
|--------------|--------------------------------------------------------------------------|--|
| Capacity     | 35ml/40ml/70ml/80ml/90ml/100ml/110ml/120ml/170ml                         |  |
| Applications | for skincare packaging                                                   |  |
| Printing     | screen-silk printing, hot stamping, label sticker, shrink wrapping, etc. |  |
| Sample Cost  | free samples if in stock, please send inquiry to get it.                 |  |
| MOQ          | 5,000 pcs. more quantity, more discount                                  |  |
| Company type | manufacturer, factory, supplier                                          |  |
| OEM&ODM      | Yes!                                                                     |  |

## Any Color can be customized

| Capacity | Neck Size | Bottle Size (Without lid) |
|----------|-----------|---------------------------|
| 35ml     | 18mm      | 7.7x3cm                   |
| 40ml     | 18mm      | 8.4x3cm                   |
| 70ml     | 20mm      | 8.9x3.9cm                 |
| 80ml     | 20mm      | 10x3.8cm                  |
| 90ml     | 20mm      | 10.5x4cm                  |
| 100ml    | 20mm      | 11.9x4cm                  |
| 110ml    | 20mm      | 12.4x3.9cm                |
| 120ml    | 20mm      | 13.9x3.9cm                |
| 170ml    | 24mm      | 14.1x4.6cm                |

anml

110ml

170ml

Mist spray Flip top cap Disc cap Trigger sprayer Pump Accessories Welcome to customize! Twist cap Dropper cap Screw cap