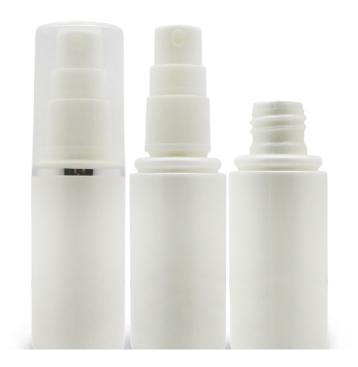

anml

110ml

170ml

Mist spray Flip top cap Disc cap Trigger sprayer Pump Accessories Welcome to customize! Twist cap Dropper cap Screw cap