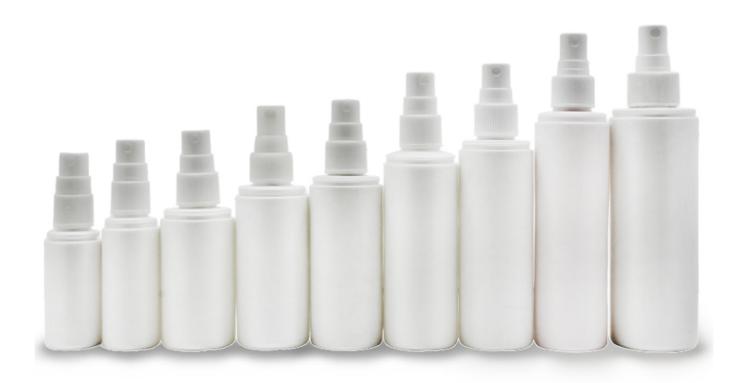

## **Products Description**

| Material     | HDPE                                                                     |  |
|--------------|--------------------------------------------------------------------------|--|
| Capacity     | 35ml/40ml/70ml/80ml/90ml/100ml/110ml/120ml/170ml                         |  |
| Applications | for skincare packaging                                                   |  |
| Printing     | screen-silk printing, hot stamping, label sticker, shrink wrapping, etc. |  |
| Sample Cost  | free samples if in stock, please send inquiry to get it.                 |  |
| MOQ          | 5,000 pcs. more quantity, more discount                                  |  |
| Company type | manufacturer, factory, supplier                                          |  |
| OEM&ODM      | Yes!                                                                     |  |

## Any Color can be customized

| Capacity | Neck Size | Bottle Size (Without lid) |
|----------|-----------|---------------------------|
| 35ml     | 18mm      | 7.7x3cm                   |
| 40ml     | 18mm      | 8.4x3cm                   |
| 70ml     | 20mm      | 8.9x3.9cm                 |
| 80ml     | 20mm      | 10x3.8cm                  |
| 90ml     | 20mm      | 10.5x4cm                  |
| 100ml    | 20mm      | 11.9x4cm                  |
| 110ml    | 20mm      | 12.4x3.9cm                |
| 120ml    | 20mm      | 13.9x3.9cm                |
| 170ml    | 24mm      | 14.1x4.6cm                |