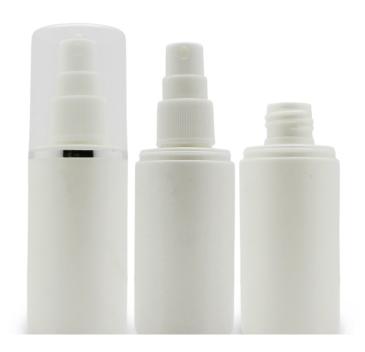

anml

110ml

170ml

Mist spray Flip top cap Disc cap Trigger sprayer Pump Accessories Welcome to customize! Twist cap Dropper cap Screw cap