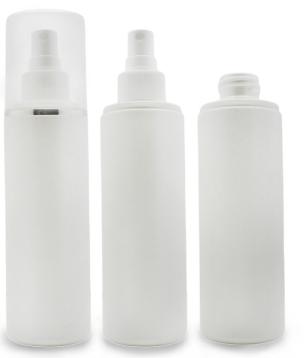

## **Products Description**

| Material     | HDPE                                                                     |  |
|--------------|--------------------------------------------------------------------------|--|
| Capacity     | 35ml/40ml/70ml/80ml/90ml/100ml/110ml/120ml/170ml                         |  |
| Applications | for skincare packaging                                                   |  |
| Printing     | screen-silk printing, hot stamping, label sticker, shrink wrapping, etc. |  |
| Sample Cost  | free samples if in stock, please send inquiry to get it.                 |  |
| MOQ          | 5,000 pcs. more quantity, more discount                                  |  |
| Company type | manufacturer, factory, supplier                                          |  |
| OEM&ODM      | Yes!                                                                     |  |

## Any Color can be customized

| Capacity | Neck Size | Bottle Size (Without lid) |
|----------|-----------|---------------------------|
| 35ml     | 18mm      | 7.7x3cm                   |
| 40ml     | 18mm      | 8.4x3cm                   |
| 70ml     | 20mm      | 8.9x3.9cm                 |
| 80ml     | 20mm      | 10x3.8cm                  |
| 90ml     | 20mm      | 10.5x4cm                  |
| 100ml    | 20mm      | 11.9x4cm                  |
| 110ml    | 20mm      | 12.4x3.9cm                |
| 120ml    | 20mm      | 13.9x3.9cm                |
| 170ml    | 24mm      | 14.1x4.6cm                |

anml

110ml

170ml

Mist spray Flip top cap Disc cap Trigger sprayer Pump Accessories Welcome to customize! Twist cap Dropper cap Screw cap