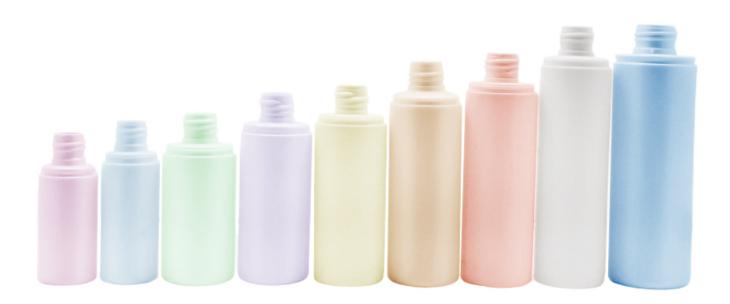

## **Products Description**

| Material     | HDPE                                                                     |  |
|--------------|--------------------------------------------------------------------------|--|
| Capacity     | 35ml/40ml/70ml/80ml/90ml/100ml/110ml/120ml/170ml                         |  |
| Applications | for skincare packaging                                                   |  |
| Printing     | screen-silk printing, hot stamping, label sticker, shrink wrapping, etc. |  |
| Sample Cost  | free samples if in stock, please send inquiry to get it.                 |  |
| MOQ          | 5,000 pcs. more quantity, more discount                                  |  |
| Company type | manufacturer, factory, supplier                                          |  |
| OEM&ODM      | Yes!                                                                     |  |

## Any Color can be customized

| Capacity | Neck Size | Bottle Size (Without lid) |
|----------|-----------|---------------------------|
| 35ml     | 18mm      | 7.7x3cm                   |
| 40ml     | 18mm      | 8.4x3cm                   |
| 70ml     | 20mm      | 8.9x3.9cm                 |
| 80ml     | 20mm      | 10x3.8cm                  |
| 90ml     | 20mm      | 10.5x4cm                  |
| 100ml    | 20mm      | 11.9x4cm                  |
| 110ml    | 20mm      | 12.4x3.9cm                |
| 120ml    | 20mm      | 13.9x3.9cm                |
| 170ml    | 24mm      | 14.1x4.6cm                |