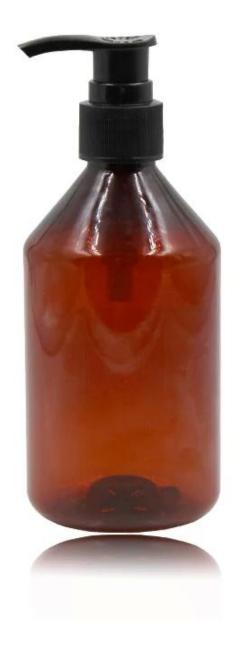

## **300ML Amber PET Pump Shampoo Bottle**

| Capacity | 300ml      |
|----------|------------|
| D*H      | 63mm*130mm |
| Material | PET        |
| Neck     | 24mm       |

Packaging: 1pc/pp bag, bottle and cap seperated packaging Sample cost: for free if have stock, <u>send inquiry</u> to get it. MOQ: 10,000 pcs

## **300ML Amber PET Pump Shampoo Bottle Picture**

Capacity: 300ml Material: PET