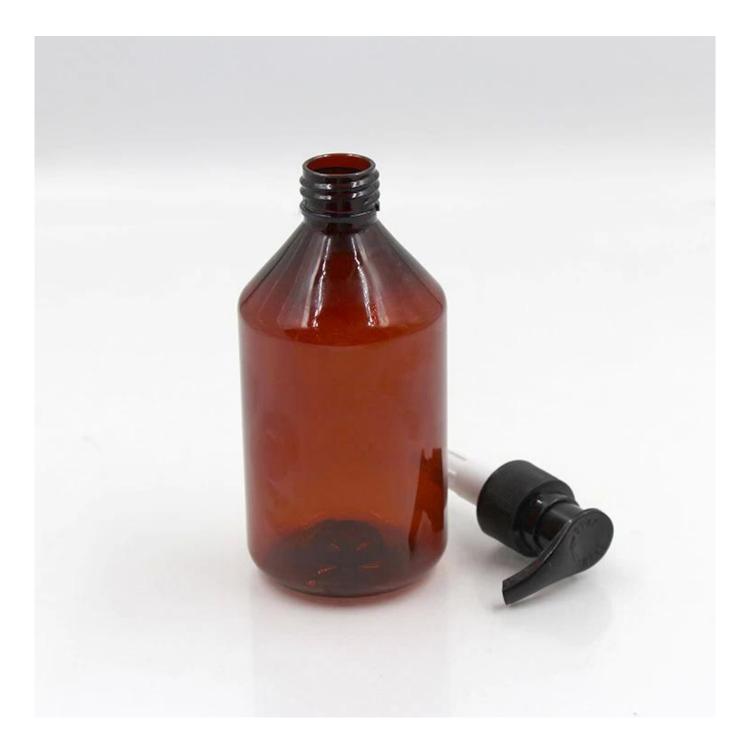

## **300ML Amber PET Pump Shampoo Bottle**

| Capacity | 300ml      |
|----------|------------|
| D*H      | 63mm*130mm |
| Material | PET        |
| Neck     | 24mm       |

Packaging: 1pc/pp bag, bottle and cap seperated packaging Sample cost: for free if have stock, <u>send inquiry</u> to get it. MOQ: 10,000 pcs

## **300ML Amber PET Pump Shampoo Bottle Picture**

Capacity: 300ml Material: PET