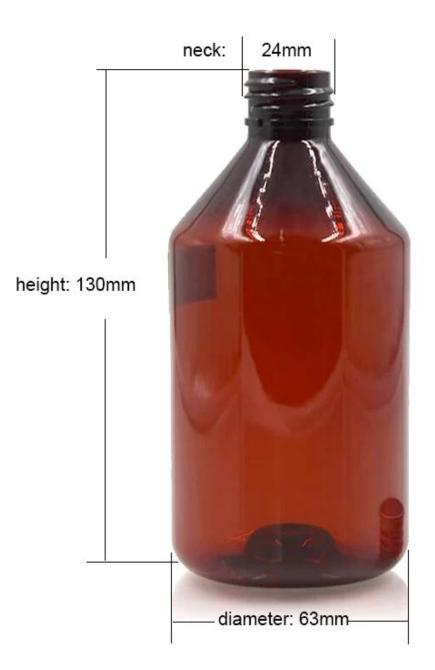

## **300ML Amber PET Pump Shampoo Bottle**

| Capacity | 300ml      |
|----------|------------|
| D*H      | 63mm*130mm |
| Material | PET        |
| Neck     | 24mm       |

Packaging: 1pc/pp bag, bottle and cap seperated packaging Sample cost: for free if have stock, <u>send inquiry</u> to get it. MOQ: 10,000 pcs