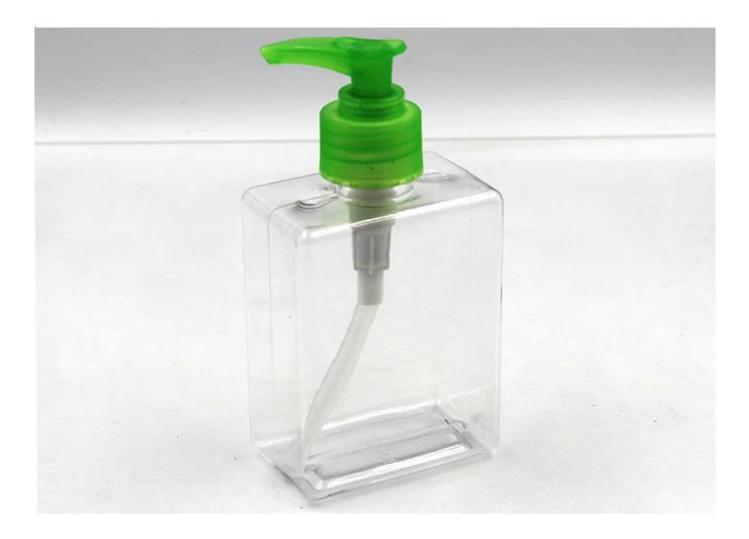

## This is our 250ml 500ml rectangle square PETG plastic cosmetic lotion pump bottle

Packaging: 1pc/pp bag, bottle and cap seperated packaging Sample cost: for free if in stock, send inquiry to get it. MOQ: 5,000 pcs

Material type: safety, FDA, SGS, ISO9001 certificate Origin place: Shenzhen, Guangdong, China

**PETG material:** made of PETG material, similar feeling to glass, often used in cosmetics.

Suitable color: 250ml and 500ml are common size, more suitable for daily use,

Rectangle square shape: this make it very popular in cosmetic packaging industry,

**Pump:** more convenient for using product.

Go to <u>our homepage</u> for more information about our company