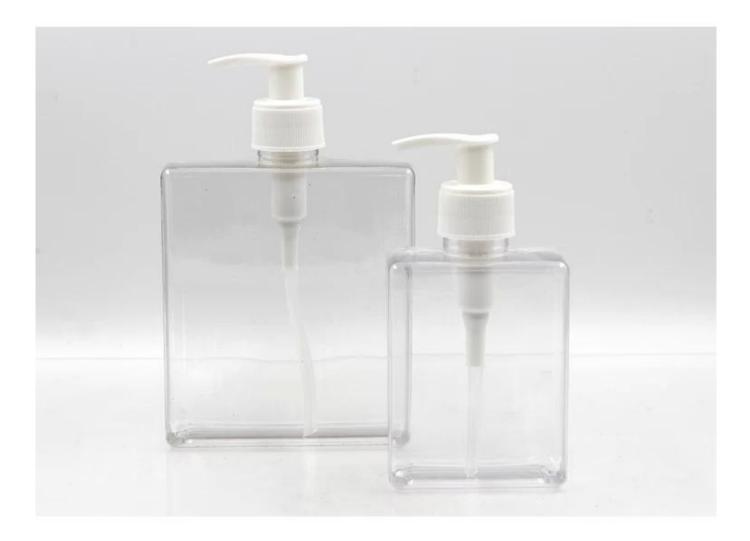

## This is our 250ml 500ml rectangle square PETG plastic cosmetic lotion pump bottle

Packaging: 1pc/pp bag, bottle and cap seperated packaging Sample cost: for free if in stock, send inquiry to get it. MOQ: 5,000 pcs

Material type: safety, FDA, SGS, ISO9001 certificate Origin place: Shenzhen, Guangdong, China

**PETG material:** made of PETG material, similar feeling to glass, often used in cosmetics.

Suitable color: 250ml and 500ml are common size, more suitable for daily use,

Rectangle square shape: this make it very popular in cosmetic packaging industry,

**Pump:** more convenient for using product.

Go to <u>our homepage</u> for more information about our company