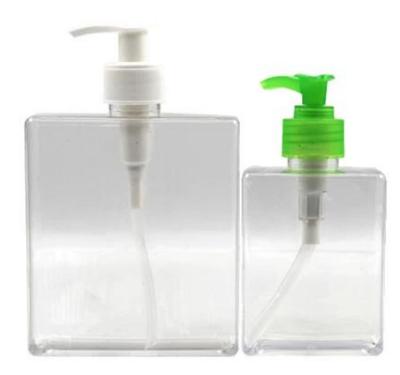

## This is our 250ml 500ml rectangle square PETG plastic cosmetic lotion pump bottle

Packaging: 1pc/pp bag, bottle and cap seperated packaging Sample cost: for free if in stock, send inquiry to get it. MOQ: 5,000 pcs

Material type: safety, FDA, SGS, ISO9001 certificate Origin place: Shenzhen, Guangdong, China

**PETG material:** made of PETG material, similar feeling to glass, often used in cosmetics.

Suitable color: 250ml and 500ml are common size, more suitable for daily use,

Rectangle square shape: this make it very popular in cosmetic packaging industry,

**Pump:** more convenient for using product.

Go to <u>our homepage</u> for more information about our company