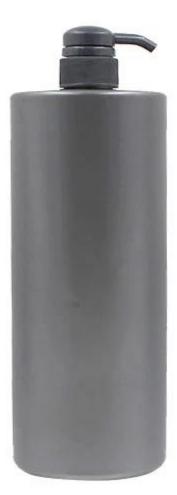

## Empty 1.5L Black Cylinder Round Shampoo Bottle

Packaging: 1pc/pp bag, bottle and cap seperated packaging Sample cost: for free if in stock, <u>send inquiry</u> to get it. MOQ: 5,000 pieces

Material type: safety, FDA, SGS, ISO9001 certificate Origin place: Shenzhen,Guangdong,China

Material: made of PET material, with black color,

Black color: popular color selection of this shampoo bottle,

Round shape: 1.5L size and cylinder round shape, make this design so suitable for bathing product,

**Pump:** more convenient for using product.