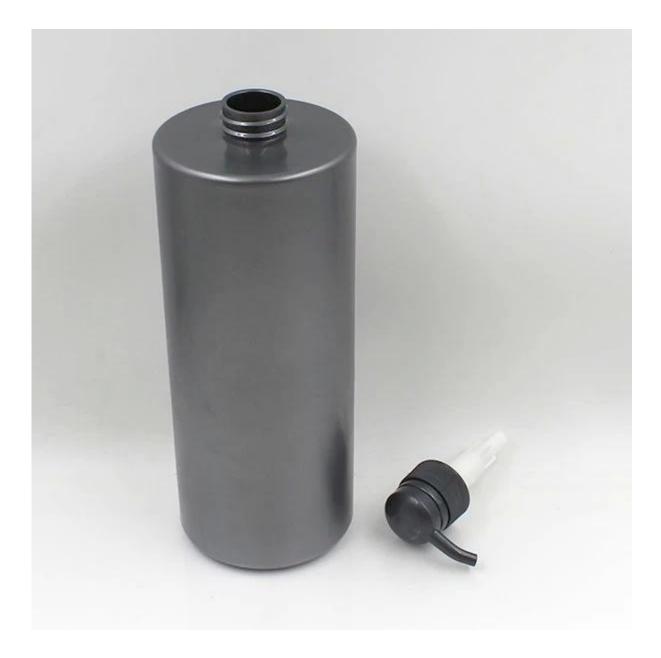

## Empty 1.5L Black Cylinder Round Shampoo Bottle

Packaging: 1pc/pp bag, bottle and cap seperated packaging Sample cost: for free if in stock, <u>send inquiry</u> to get it. MOQ: 5,000 pieces

Material type: safety, FDA, SGS, ISO9001 certificate Origin place: Shenzhen,Guangdong,China

Material: made of PET material, with black color,

Black color: popular color selection of this shampoo bottle,

Round shape: 1.5L size and cylinder round shape, make this design so suitable for bathing product,

**Pump:** more convenient for using product.

## **1.5L Black Cylinder Round Shampoo Bottle Pictures**