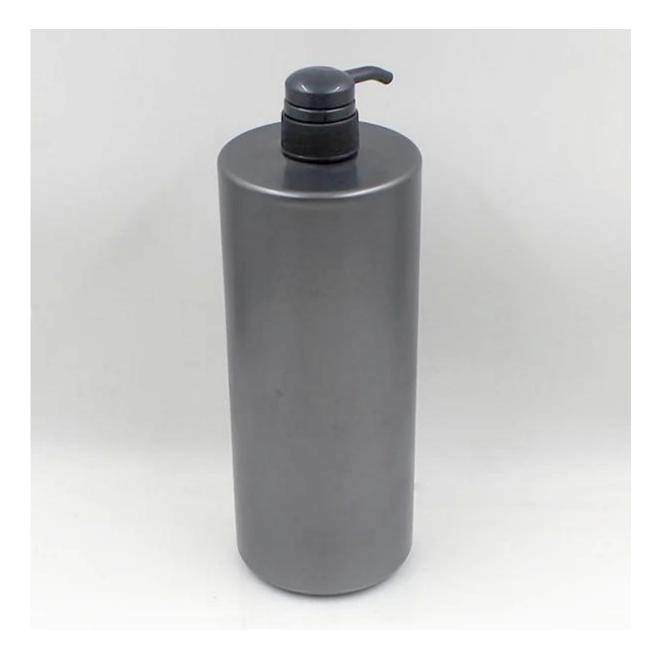

## Empty 1.5L Black Cylinder Round Shampoo Bottle

Packaging: 1pc/pp bag, bottle and cap seperated packaging Sample cost: for free if in stock, <u>send inquiry</u> to get it. MOQ: 5,000 pieces

Material type: safety, FDA, SGS, ISO9001 certificate Origin place: Shenzhen,Guangdong,China

Material: made of PET material, with black color,

Black color: popular color selection of this shampoo bottle,

Round shape: 1.5L size and cylinder round shape, make this design so suitable for bathing product,

**Pump:** more convenient for using product.

## **1.5L Black Cylinder Round Shampoo Bottle Pictures**