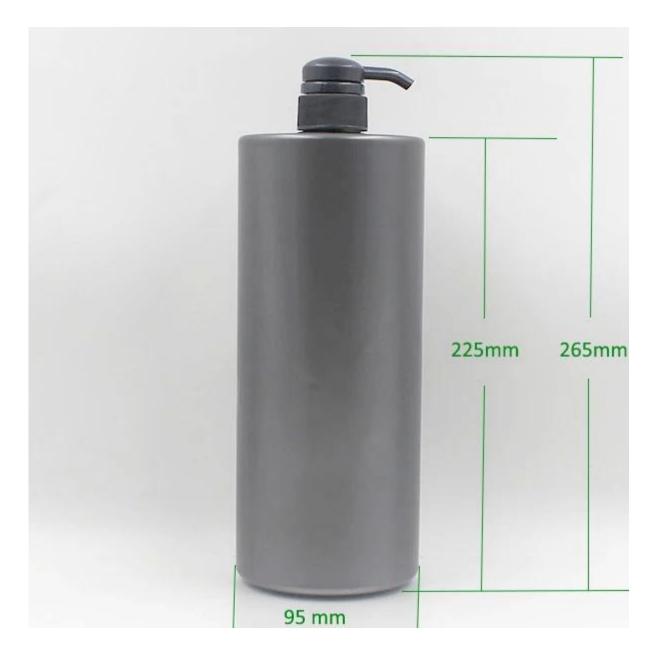

## Empty 1.5L Black Cylinder Round Shampoo Bottle

Packaging: 1pc/pp bag, bottle and cap seperated packaging Sample cost: for free if in stock, <u>send inquiry</u> to get it. MOQ: 5,000 pieces

Material type: safety, FDA, SGS, ISO9001 certificate Origin place: Shenzhen,Guangdong,China

Material: made of PET material, with black color,

Black color: popular color selection of this shampoo bottle,

Round shape: 1.5L size and cylinder round shape, make this design so suitable for bathing product,

**Pump:** more convenient for using product.

## **1.5L Black Cylinder Round Shampoo Bottle Pictures**