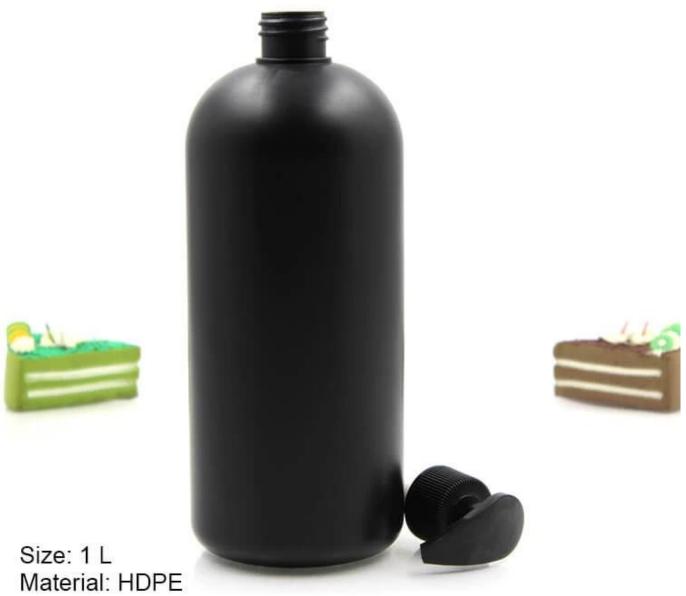

## **Empty 1 Liter Matte Black Pump Shampoo Bottle**

Packaging: 1pc/pp bag, bottle and cap seperated packaging

Sample cost: for free if in stock, send inquiry to get it.

MOQ: 5,000 pcs

Material type: safety, FDA, SGS, ISO9001 certificate

Origin place: Shenzhen, Guangdong, China

**HDPE material:** made of HDPE material, with matte black color,

Black color: popular color selection of this shampoo bottle,

Boston round shape: 1L size and boston round shape, make this design so suitable for bathing product,

**Pump:** more convenient for using product.

## 1 liter matte black pump shampoo bottle picture

100% virgin material