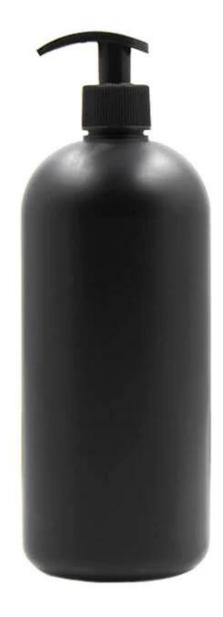

## **Empty 1 Liter Matte Black Pump Shampoo Bottle**

Packaging: 1pc/pp bag, bottle and cap seperated packaging

Sample cost: for free if in stock, send inquiry to get it.

MOQ: 5,000 pcs

Material type: safety, FDA, SGS, ISO9001 certificate

Origin place: Shenzhen, Guangdong, China

**HDPE material:** made of HDPE material, with matte black color,

Black color: popular color selection of this shampoo bottle,

Boston round shape: 1L size and boston round shape, make this design so suitable for bathing product,

**Pump:** more convenient for using product.

## 1 liter matte black pump shampoo bottle picture

100% virgin material