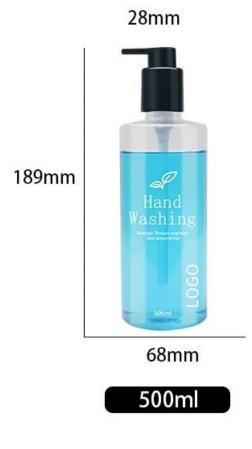

## **Products Description**

| Material     | PET                                                                      |  |
|--------------|--------------------------------------------------------------------------|--|
| Capacity     | 250ml 350ml 400ml 500ml 1000ml                                           |  |
| Applications | for body wash packaging                                                  |  |
| Printing     | screen-silk printing, hot stamping, label sticker, shrink wrapping, etc. |  |
| Sample Cost  | free samples if in stock, please send inquiry to get it.                 |  |
| MOQ          | 5,000 pcs. more quantity, more discount                                  |  |
| Company type | manufacturer, factory, supplier                                          |  |
| OEM&ODM      | Yes!                                                                     |  |