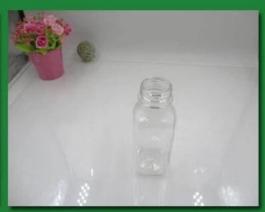

# Wholesale HDPE Square Plastic Chemical Bottle

| Item        | square plastic chemical bottle                 |
|-------------|------------------------------------------------|
| Material    | HDPE                                           |
| Capacity    | 60ml,120ml,500ml                               |
| Application | for chemicals                                  |
| OEM         | the color of bottle and cap can be customized. |