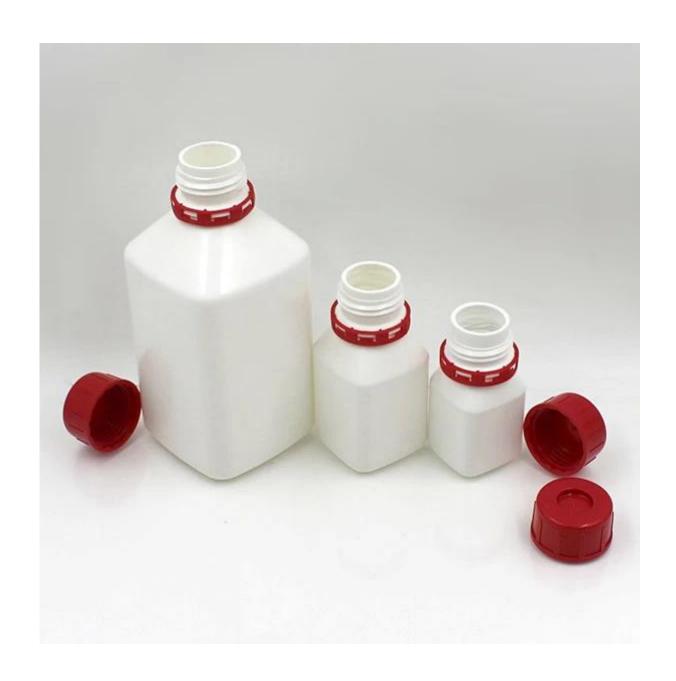

# Wholesale HDPE Square Plastic Chemical Bottle

| Item        | square plastic chemical bottle                 |
|-------------|------------------------------------------------|
| Material    | HDPE                                           |
| Capacity    | 60ml,120ml,500ml                               |
| Application | for chemicals                                  |
| OEM         | the color of bottle and cap can be customized. |