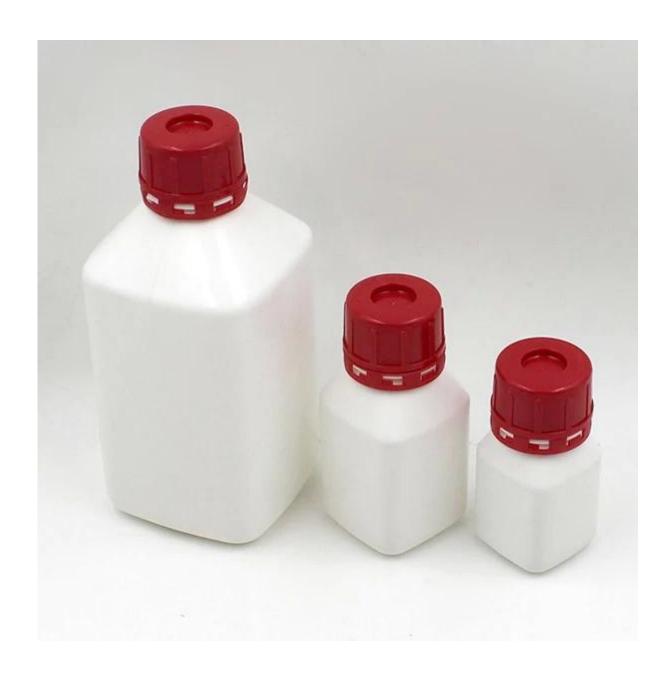

# Wholesale HDPE Square Plastic Chemical Bottle

| Item        | square plastic chemical bottle                 |
|-------------|------------------------------------------------|
| Material    | HDPE                                           |
| Capacity    | 60ml,120ml,500ml                               |
| Application | for chemicals                                  |
| OEM         | the color of bottle and cap can be customized. |