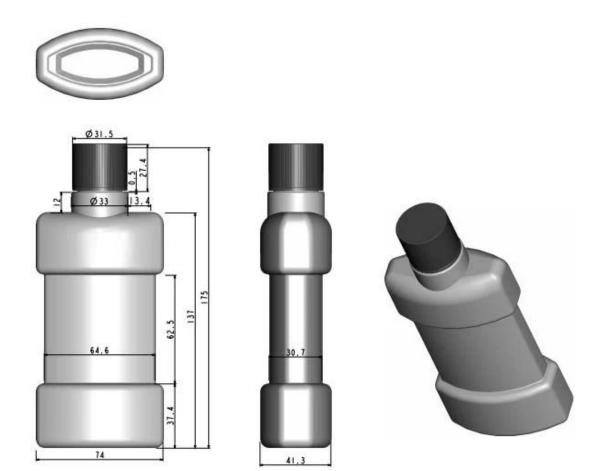

# Wholesale HDPE Square Plastic Chemical Bottle

| Item        | square plastic chemical bottle                 |
|-------------|------------------------------------------------|
| Material    | HDPE                                           |
| Capacity    | 60ml,120ml,500ml                               |
| Application | for chemicals                                  |
| OEM         | the color of bottle and cap can be customized. |

Another 280g medicine plastic bottle for your reference: