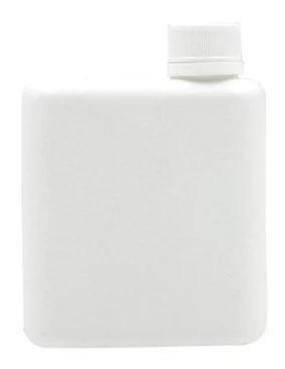

# Wholesale HDPE Square Plastic Chemical Bottle

| Item        | square plastic chemical bottle                 |
|-------------|------------------------------------------------|
| Material    | HDPE                                           |
| Capacity    | 60ml,120ml,500ml                               |
| Application | for chemicals                                  |
| OEM         | the color of bottle and cap can be customized. |