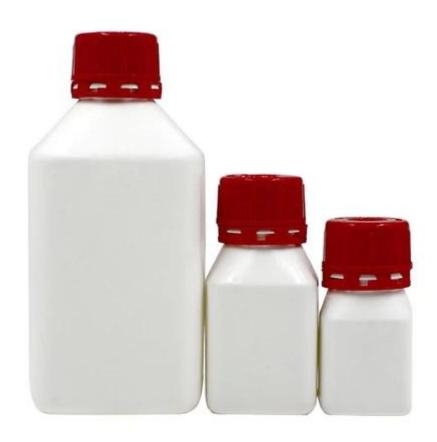

# Wholesale HDPE Square Plastic Chemical Bottle

| Item        | square plastic chemical bottle                 |
|-------------|------------------------------------------------|
| Material    | HDPE                                           |
| Capacity    | 60ml,120ml,500ml                               |
| Application | for chemicals                                  |
| OEM         | the color of bottle and cap can be customized. |