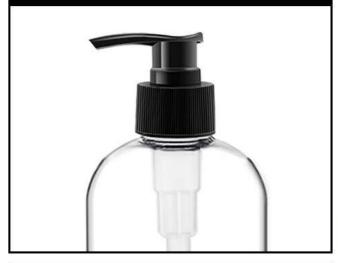

## **HOW TO USE**

2. Turning the pump head in a Counter-clockwise direction

3. The pump will be opened and raised accordingly

4. Press the pump head to receive your liquid