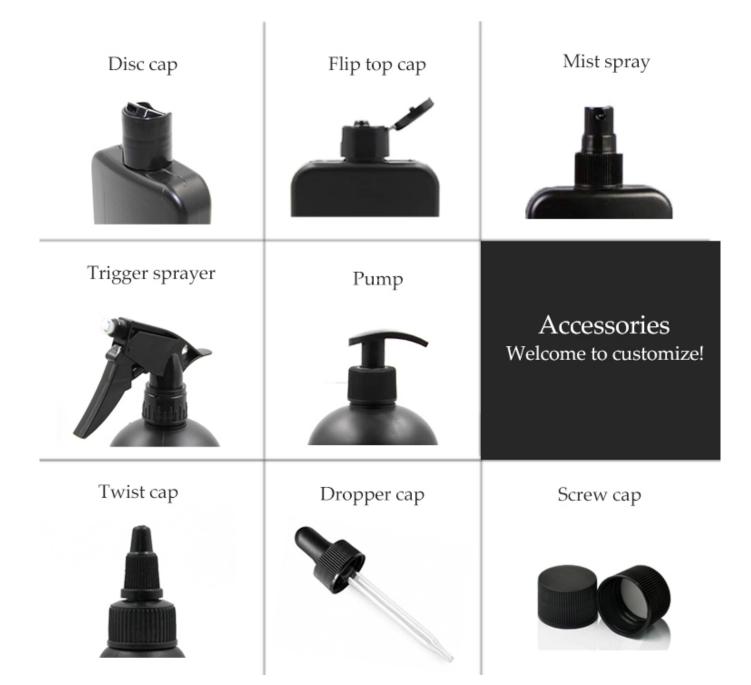

## **Products Description**

| Material     | PETG                                                                     |
|--------------|--------------------------------------------------------------------------|
| Capacity     | 250ml 1000ml                                                             |
| Applications | for body wash packaging                                                  |
| Printing     | screen-silk printing, hot stamping, label sticker, shrink wrapping, etc. |
| Sample Cost  | free samples if in stock, please send inquiry to get it.                 |
| MOQ          | 5,000 pcs. more quantity, more discount                                  |
| Company type | manufacturer, factory, supplier                                          |
| OEM&ODM      | Yes!                                                                     |