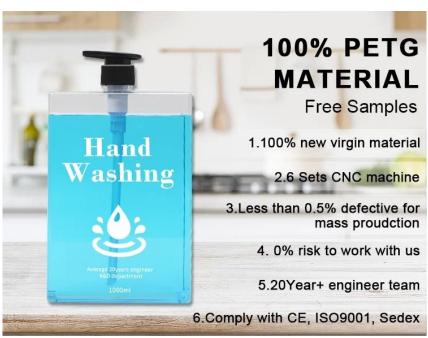

## **Products Description**

| Material     | PETG                                                                     |
|--------------|--------------------------------------------------------------------------|
| Capacity     | 250ml 1000ml                                                             |
| Applications | for body wash packaging                                                  |
| Printing     | screen-silk printing, hot stamping, label sticker, shrink wrapping, etc. |
| Sample Cost  | free samples if in stock, please send inquiry to get it.                 |
| MOQ          | 5,000 pcs. more quantity, more discount                                  |
| Company type | manufacturer, factory, supplier                                          |
| OEM&ODM      | Yes!                                                                     |