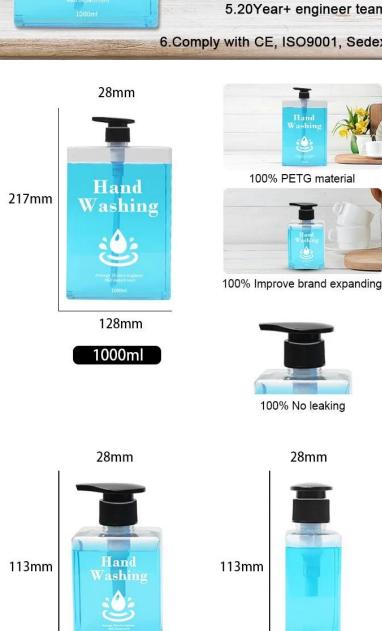

## **Products Description**

| Material     | PETG                                                                     |
|--------------|--------------------------------------------------------------------------|
| Capacity     | 250ml 1000ml                                                             |
| Applications | for body wash packaging                                                  |
| Printing     | screen-silk printing, hot stamping, label sticker, shrink wrapping, etc. |
| Sample Cost  | free samples if in stock, please send inquiry to get it.                 |
| MOQ          | 5,000 pcs. more quantity, more discount                                  |
| Company type | manufacturer, factory, supplier                                          |
| OEM&ODM      | Yes!                                                                     |

250ml

44mm

71mm