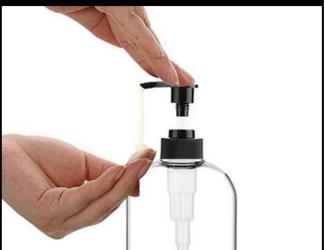

## **HOW TO USE**

2. Turning the pump head in a Counter-clockwise direction

3. The pump will be opened and raised accordingly

4. Press the pump head to receive your liquid