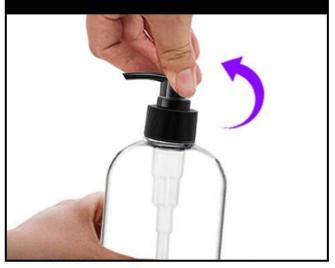

## **HOW TO USE**

2. Turning the pump head in a Counter-clockwise direction

3. The pump will be opened and raised accordingly

4. Press the pump head to receive your liquid